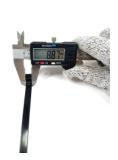

## **YORU Cable Ties Datasheet**

Model YR1K0-10STB
Size Label 40" x 8.8 mm.

| Color                    | Black                                                                         |
|--------------------------|-------------------------------------------------------------------------------|
| Туре                     | Standard                                                                      |
| Material                 | Polyamide 6.6 High impact (Nylon 6.6 or PA66)                                 |
| Flammability             | UL94 V-2                                                                      |
| ROHS Compliant           | Yes                                                                           |
| UL Recognized            | Yes                                                                           |
| Releasable Closure       | No                                                                            |
| Length                   | 40 inch (Imperial)                                                            |
|                          | 1000 mm. (Metric)                                                             |
| Width                    | 8.80 mm. (Body) ±0.2 mm                                                       |
|                          | 14.07 mm. (Head) ±0.2 mm                                                      |
| Thickness                | ≈ 1.49 mm. (Body) ± 10%                                                       |
| Operating Temperature    | -40°F to +185°F (Fahrenheit)                                                  |
|                          | -40°C to +85°C (Celsius)                                                      |
| Minimum Tensile Strength | 130.0 lbs (Imperial)                                                          |
|                          | 60.0 Kgs (Metric)                                                             |
| Bundle Diameter          | 10.0 mm. (Minimum)                                                            |
|                          | 300.0 mm. (Maximum)                                                           |
| Weight                   | ≈ 11.73 grams (1 piece)                                                       |
| Features                 | Easy operation, Good insulation, Self-locking, Anti-corrosion and durability. |