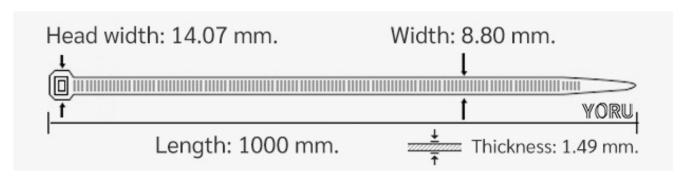

## **YORU Cable Ties Datasheet**

Model YR1K0-10STB
Size Label 40" x 8.8 mm.

| Color                    | Black                                                                         |
|--------------------------|-------------------------------------------------------------------------------|
| Туре                     | Standard                                                                      |
| Material                 | Polyamide 6.6 High impact (Nylon 6.6 or PA66)                                 |
| Flammability             | UL94 V-2                                                                      |
| ROHS Compliant           | Yes                                                                           |
| UL Recognized            | Yes                                                                           |
| Releasable Closure       | No                                                                            |
| Length                   | 40 inch (Imperial)                                                            |
|                          | 1000 mm. (Metric)                                                             |
| Width                    | 8.80 mm. (Body) ±0.2 mm                                                       |
|                          | 14.07 mm. (Head) ±0.2 mm                                                      |
| Thickness                | ≈ 1.49 mm. (Body) ± 10%                                                       |
| Operating Temperature    | -40°F to +185°F (Fahrenheit)                                                  |
|                          | -40°C to +85°C (Celsius)                                                      |
| Minimum Tensile Strength | 130.0 lbs (Imperial)                                                          |
|                          | 60.0 Kgs (Metric)                                                             |
| Bundle Diameter          | 10.0 mm. (Minimum)                                                            |
|                          | 300.0 mm. (Maximum)                                                           |
| Weight                   | ≈ 11.73 grams (1 piece)                                                       |
| Features                 | Easy operation, Good insulation, Self-locking, Anti-corrosion and durability. |