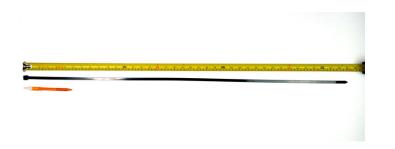

## **YORU Cable Ties Datasheet**

Model YR1K0-10STB
Size Label 40" x 8.8 mm.

| Color                    | Black                                                                         |
|--------------------------|-------------------------------------------------------------------------------|
| Туре                     | Standard                                                                      |
| Material                 | Polyamide 6.6 High impact (Nylon 6.6 or PA66)                                 |
| Flammability             | UL94 V-2                                                                      |
| ROHS Compliant           | Yes                                                                           |
| UL Recognized            | Yes                                                                           |
| Releasable Closure       | No                                                                            |
| Length                   | 40 inch (Imperial)                                                            |
|                          | 1000 mm. (Metric)                                                             |
| Width                    | 8.80 mm. (Body) ±0.2 mm                                                       |
|                          | 14.07 mm. (Head) ±0.2 mm                                                      |
| Thickness                | ≈ 1.49 mm. (Body) ± 10%                                                       |
| Operating Temperature    | -40°F to +185°F (Fahrenheit)                                                  |
|                          | -40°C to +85°C (Celsius)                                                      |
| Minimum Tensile Strength | 130.0 lbs (Imperial)                                                          |
|                          | 60.0 Kgs (Metric)                                                             |
| Bundle Diameter          | 10.0 mm. (Minimum)                                                            |
|                          | 300.0 mm. (Maximum)                                                           |
| Weight                   | ≈ 11.73 grams (1 piece)                                                       |
| Features                 | Easy operation, Good insulation, Self-locking, Anti-corrosion and durability. |