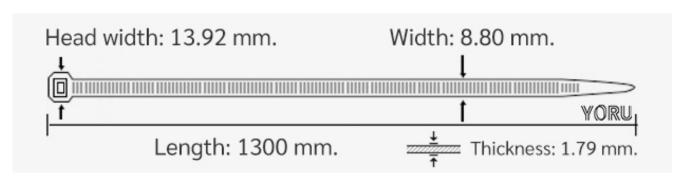

## **YORU Cable Ties Datasheet**

Model YR1K3-10STB
Size Label 51" x 8.8 mm.

| Color                    | Black                                                                         |
|--------------------------|-------------------------------------------------------------------------------|
| Туре                     | Standard                                                                      |
| Material                 | Polyamide 6.6 High impact (Nylon 6.6 or PA66)                                 |
| Flammability             | UL94 V-2                                                                      |
| ROHS Compliant           | Yes                                                                           |
| UL Recognized            | Yes                                                                           |
| Releasable Closure       | No                                                                            |
| Length                   | 51 inch (Imperial)                                                            |
|                          | 1300 mm. (Metric)                                                             |
| Width                    | 8.80 mm. (Body) ±0.2 mm                                                       |
|                          | 13.92 mm. (Head) ±0.2 mm                                                      |
| Thickness                | ≈ 1.79 mm. (Body) ± 10%                                                       |
| Operating Temperature    | -40°F to +185°F (Fahrenheit)                                                  |
|                          | -40°C to +85°C (Celsius)                                                      |
| Minimum Tensile Strength | 130.0 lbs (Imperial)                                                          |
|                          | 60.0 Kgs (Metric)                                                             |
| Bundle Diameter          | 10.0 mm. (Minimum)                                                            |
|                          | 390.0 mm. (Maximum)                                                           |
| Weight                   | ≈ 15.25 grams (1 piece)                                                       |
| Features                 | Easy operation, Good insulation, Self-locking, Anti-corrosion and durability. |
|                          |                                                                               |