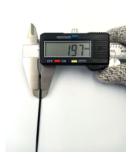

## **YORU** Cable Ties Datasheet

Model YR080-02STB

Size Label 3" x 1.9 mm.

Head width: 3.33 mm. Width: 1.90 mm.

| Color                    | Black                                                                         |
|--------------------------|-------------------------------------------------------------------------------|
| Туре                     | Standard                                                                      |
| Material                 | Polyamide 6.6 High impact (Nylon 6.6 or PA66)                                 |
| Flammability             | UL94 V-2                                                                      |
| ROHS Compliant           | Yes                                                                           |
| UL Recognized            | Yes                                                                           |
| Releasable Closure       | No                                                                            |
| Length                   | 3 inch (Imperial)                                                             |
|                          | 80 mm. (Metric)                                                               |
| Width                    | 1.90 mm. (Body) ±0.2 mm                                                       |
|                          | 3.33 mm. (Head) ±0.2 mm                                                       |
| Thickness                | ≈ 0.89 mm. (Body) ± 10%                                                       |
| Operating Temperature    | -40°F to +185°F (Fahrenheit)                                                  |
|                          | -40°C to +85°C (Celsius)                                                      |
| Minimum Tensile Strength | 14.0 lbs (Imperial)                                                           |
|                          | 6.5 Kgs (Metric)                                                              |
| Bundle Diameter          | 2.0 mm. (Minimum)                                                             |
|                          | 16.0 mm. (Maximum)                                                            |
| Weight                   | ≈ 0.30 grams (1 piece)                                                        |
| Features                 | Easy operation, Good insulation, Self-locking, Anti-corrosion and durability. |

Pictures of products and dimensions are approximate and subject to technical changes (with a tolerance of ± 5% or ±0.2 mm).