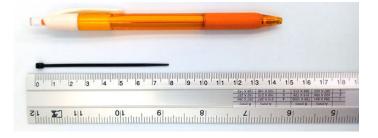

## **YORU** Cable Ties Datasheet

Model YR080-02STB

Size Label 3" x 1.9 mm.

Head width: 3.33 mm. Width: 1.90 mm.

| Color                    | Black                                                                         |
|--------------------------|-------------------------------------------------------------------------------|
| Туре                     | Standard                                                                      |
| Material                 | Polyamide 6.6 High impact (Nylon 6.6 or PA66)                                 |
| Flammability             | UL94 V-2                                                                      |
| ROHS Compliant           | Yes                                                                           |
| UL Recognized            | Yes                                                                           |
| Releasable Closure       | No                                                                            |
| Length                   | 3 inch (Imperial)                                                             |
|                          | 80 mm. (Metric)                                                               |
| Width                    | 1.90 mm. (Body) ±0.2 mm                                                       |
|                          | 3.33 mm. (Head) ±0.2 mm                                                       |
| Thickness                | ≈ 0.89 mm. (Body) ± 10%                                                       |
| Operating Temperature    | -40°F to +185°F (Fahrenheit)                                                  |
|                          | -40°C to +85°C (Celsius)                                                      |
| Minimum Tensile Strength | 14.0 lbs (Imperial)                                                           |
|                          | 6.5 Kgs (Metric)                                                              |
| Bundle Diameter          | 2.0 mm. (Minimum)                                                             |
|                          | 16.0 mm. (Maximum)                                                            |
| Weight                   | ≈ 0.30 grams (1 piece)                                                        |
| Features                 | Easy operation, Good insulation, Self-locking, Anti-corrosion and durability. |

Pictures of products and dimensions are approximate and subject to technical changes (with a tolerance of ± 5% or ±0.2 mm).