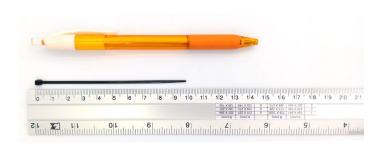

## **YORU Cable Ties Datasheet**

Model YR100-02STB
Size Label 4" x 1.9 mm.

| Color                    | Black                                                                         |
|--------------------------|-------------------------------------------------------------------------------|
| Туре                     | Standard                                                                      |
| Material                 | Polyamide 6.6 High impact (Nylon 6.6 or PA66)                                 |
| Flammability             | UL94 V-2                                                                      |
| ROHS Compliant           | Yes                                                                           |
| UL Recognized            | Yes                                                                           |
| Releasable Closure       | No                                                                            |
| Length                   | 4 inch (Imperial)                                                             |
|                          | 100 mm. (Metric)                                                              |
| Width                    | 1.90 mm. (Body) ±0.2 mm                                                       |
|                          | 3.40 mm. (Head) ±0.2 mm                                                       |
| Thickness                | ≈ 0.89 mm. (Body) ± 10%                                                       |
| Operating Temperature    | -40°F to +185°F (Fahrenheit)                                                  |
|                          | -40°C to +85°C (Celsius)                                                      |
| Minimum Tensile Strength | 14.0 lbs (Imperial)                                                           |
|                          | 6.5 Kgs (Metric)                                                              |
| Bundle Diameter          | 2.0 mm. (Minimum)                                                             |
|                          | 22.0 mm. (Maximum)                                                            |
| Weight                   | ≈ 0.25 grams (1 piece)                                                        |
| Features                 | Easy operation, Good insulation, Self-locking, Anti-corrosion and durability. |

Pictures of products and dimensions are approximate and subject to technical changes (with a tolerance of ± 5% or ±0.2 mm).