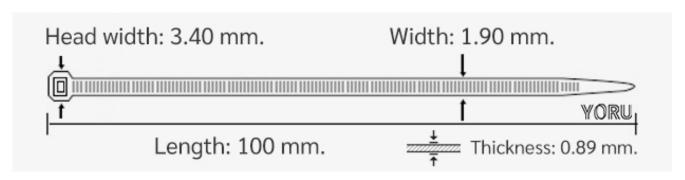

## **YORU Cable Ties Datasheet**

Model YR100-02STB
Size Label 4" x 1.9 mm.

| Color                    | Black                                                                         |
|--------------------------|-------------------------------------------------------------------------------|
| Туре                     | Standard                                                                      |
| Material                 | Polyamide 6.6 High impact (Nylon 6.6 or PA66)                                 |
| Flammability             | UL94 V-2                                                                      |
| ROHS Compliant           | Yes                                                                           |
| UL Recognized            | Yes                                                                           |
| Releasable Closure       | No                                                                            |
| Length                   | 4 inch (Imperial)                                                             |
|                          | 100 mm. (Metric)                                                              |
| Width                    | 1.90 mm. (Body) ±0.2 mm                                                       |
|                          | 3.40 mm. (Head) ±0.2 mm                                                       |
| Thickness                | ≈ 0.89 mm. (Body) ± 10%                                                       |
| Operating Temperature    | -40°F to +185°F (Fahrenheit)                                                  |
|                          | -40°C to +85°C (Celsius)                                                      |
| Minimum Tensile Strength | 14.0 lbs (Imperial)                                                           |
|                          | 6.5 Kgs (Metric)                                                              |
| Bundle Diameter          | 2.0 mm. (Minimum)                                                             |
|                          | 22.0 mm. (Maximum)                                                            |
| Weight                   | ≈ 0.25 grams (1 piece)                                                        |
| Features                 | Easy operation, Good insulation, Self-locking, Anti-corrosion and durability. |

Pictures of products and dimensions are approximate and subject to technical changes (with a tolerance of ± 5% or ±0.2 mm).