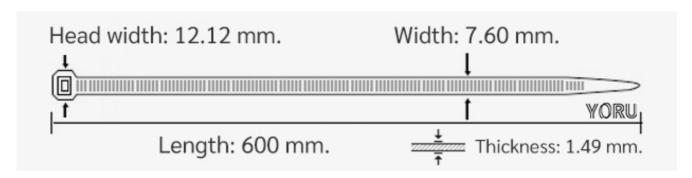

## **YORU Cable Ties Datasheet**

Model YR600-8BSTB
Size Label 24" x 7.6 mm.

| Color                    | Black                                                                         |
|--------------------------|-------------------------------------------------------------------------------|
| Туре                     | Standard                                                                      |
| Material                 | Polyamide 6.6 High impact (Nylon 6.6 or PA66)                                 |
| Flammability             | UL94 V-2                                                                      |
| ROHS Compliant           | Yes                                                                           |
| UL Recognized            | Yes                                                                           |
| Releasable Closure       | No                                                                            |
| Length                   | 24 inch (Imperial)                                                            |
|                          | 600 mm. (Metric)                                                              |
| Width                    | 7.60 mm. (Body)                                                               |
|                          | 12.12 mm. (Head)                                                              |
| Thickness                | ≈ 1.49 mm. (Body) ± 10%                                                       |
| Operating Temperature    | -40°F to +185°F (Fahrenheit)                                                  |
|                          | -40°C to +85°C (Celsius)                                                      |
| Minimum Tensile Strength | 130.0 lbs (Imperial)                                                          |
|                          | 60.0 Kgs (Metric)                                                             |
| Bundle Diameter          | 8.0 mm. (Minimum)                                                             |
|                          | 170.0 mm. (Maximum)                                                           |
| Weight                   | ≈ 6.71 grams (1 piece)                                                        |
| Features                 | Easy operation, Good insulation, Self-locking, Anti-corrosion and durability. |
|                          |                                                                               |