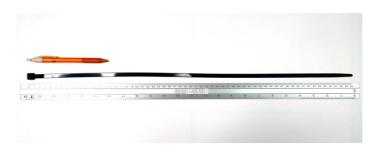

## **YORU Cable Ties Datasheet**

Model YR600-8BSTB
Size Label 24" x 7.6 mm.

| Color                    | Black                                                                         |
|--------------------------|-------------------------------------------------------------------------------|
| Туре                     | Standard                                                                      |
| Material                 | Polyamide 6.6 High impact (Nylon 6.6 or PA66)                                 |
| Flammability             | UL94 V-2                                                                      |
| ROHS Compliant           | Yes                                                                           |
| UL Recognized            | Yes                                                                           |
| Releasable Closure       | No                                                                            |
| Length                   | 24 inch (Imperial)                                                            |
|                          | 600 mm. (Metric)                                                              |
| Width                    | 7.60 mm. (Body)                                                               |
|                          | 12.12 mm. (Head)                                                              |
| Thickness                | ≈ 1.49 mm. (Body) ± 10%                                                       |
| Operating Temperature    | -40°F to +185°F (Fahrenheit)                                                  |
|                          | -40°C to +85°C (Celsius)                                                      |
| Minimum Tensile Strength | 130.0 lbs (Imperial)                                                          |
|                          | 60.0 Kgs (Metric)                                                             |
| Bundle Diameter          | 8.0 mm. (Minimum)                                                             |
|                          | 170.0 mm. (Maximum)                                                           |
| Weight                   | ≈ 6.71 grams (1 piece)                                                        |
| Features                 | Easy operation, Good insulation, Self-locking, Anti-corrosion and durability. |
|                          |                                                                               |

Pictures of products and dimensions are approximate and subject to technical changes (with a tolerance of  $\pm$  5%).