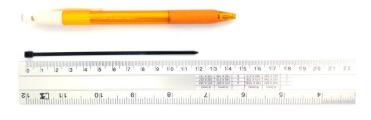

## **YORU** Cable Ties Datasheet

Model YR120-03STB

Size Label 5" x 2.5 mm.

Head width: 4.39 mm. Width: 2.50 mm. WORU Length: 120 mm. Width: 2.50 mm. Length: 120 mm.

| Color                    | Black                                                                         |
|--------------------------|-------------------------------------------------------------------------------|
| Туре                     | Standard                                                                      |
| Material                 | Polyamide 6.6 High impact (Nylon 6.6 or PA66)                                 |
| Flammability             | UL94 V-2                                                                      |
| ROHS Compliant           | Yes                                                                           |
| UL Recognized            | Yes                                                                           |
| Releasable Closure       | No                                                                            |
| Length                   | 5 inch (Imperial)                                                             |
|                          | 120 mm. (Metric)                                                              |
| Width                    | 2.50 mm. (Body) ±0.2 mm                                                       |
|                          | 4.39 mm. (Head) ±0.2 mm                                                       |
| Thickness                | ≈ 0.95 mm. (Body) ± 10%                                                       |
| Operating Temperature    | -40°F to +185°F (Fahrenheit)                                                  |
|                          | -40°C to +85°C (Celsius)                                                      |
| Minimum Tensile Strength | 18.0 lbs (Imperial)                                                           |
|                          | 8.0 Kgs (Metric)                                                              |
| Bundle Diameter          | 3.0 mm. (Minimum)                                                             |
|                          | 24.0 mm. (Maximum)                                                            |
| Weight                   | ≈ 0.55 grams (1 piece)                                                        |
| Features                 | Easy operation, Good insulation, Self-locking, Anti-corrosion and durability. |