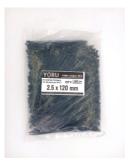

## **YORU** Cable Ties Datasheet

Model YR120-03STB

Size Label 5" x 2.5 mm.

Head width: 4.39 mm. Width: 2.50 mm. WORU Length: 120 mm. Width: 2.50 mm. Length: 120 mm.

| Color                    | Black                                                                         |
|--------------------------|-------------------------------------------------------------------------------|
| Туре                     | Standard                                                                      |
| Material                 | Polyamide 6.6 High impact (Nylon 6.6 or PA66)                                 |
| Flammability             | UL94 V-2                                                                      |
| ROHS Compliant           | Yes                                                                           |
| UL Recognized            | Yes                                                                           |
| Releasable Closure       | No                                                                            |
| Length                   | 5 inch (Imperial)                                                             |
|                          | 120 mm. (Metric)                                                              |
| Width                    | 2.50 mm. (Body) ±0.2 mm                                                       |
|                          | 4.39 mm. (Head) ±0.2 mm                                                       |
| Thickness                | ≈ 0.95 mm. (Body) ± 10%                                                       |
| Operating Temperature    | -40°F to +185°F (Fahrenheit)                                                  |
|                          | -40°C to +85°C (Celsius)                                                      |
| Minimum Tensile Strength | 18.0 lbs (Imperial)                                                           |
|                          | 8.0 Kgs (Metric)                                                              |
| Bundle Diameter          | 3.0 mm. (Minimum)                                                             |
|                          | 24.0 mm. (Maximum)                                                            |
| Weight                   | ≈ 0.55 grams (1 piece)                                                        |
| Features                 | Easy operation, Good insulation, Self-locking, Anti-corrosion and durability. |