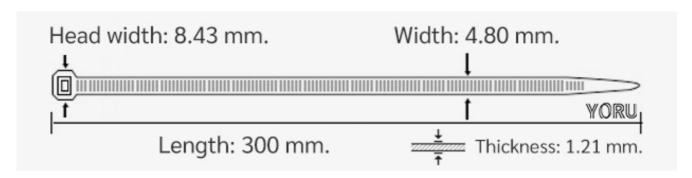

## **YORU Cable Ties Datasheet**

Model YR300-05UVB
Size Label 12" x 4.8 mm.

| Color                    | Black (UV Black)                                                              |
|--------------------------|-------------------------------------------------------------------------------|
| Туре                     | Standard UV Black                                                             |
| Material                 | Polyamide 6.6 High impact (Nylon 6.6 or PA66)                                 |
| Flammability             | UL94 V-2                                                                      |
| ROHS Compliant           | Yes                                                                           |
| UL Recognized            | Yes                                                                           |
| Releasable Closure       | No                                                                            |
| Length                   | 12 inch (Imperial)                                                            |
|                          | 300 mm. (Metric)                                                              |
| Width                    | 4.80 mm. (Body)                                                               |
|                          | 8.43 mm. (Head)                                                               |
| Thickness                | ≈ 1.21 mm. (Body) ± 10%                                                       |
| Operating Temperature    | -40°F to +185°F (Fahrenheit)                                                  |
|                          | -40°C to +85°C (Celsius)                                                      |
| Minimum Tensile Strength | 50.0 lbs (Imperial)                                                           |
|                          | 22.0 Kgs (Metric)                                                             |
| Bundle Diameter          | 3.0 mm. (Minimum)                                                             |
|                          | 82.0 mm. (Maximum)                                                            |
| Weight                   | ≈ 2.00 grams (1 piece)                                                        |
| Features                 | Easy operation, Good insulation, Self-locking, Anti-corrosion and durability. |
|                          |                                                                               |

Pictures of products and dimensions are approximate and subject to technical changes (with a tolerance of  $\pm$  5%).