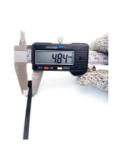

## **YORU Cable Ties Datasheet**

Model YR300-05UVB
Size Label 12" x 4.8 mm.

| Color                    | Black (UV Black)                                                              |
|--------------------------|-------------------------------------------------------------------------------|
| Туре                     | Standard UV Black                                                             |
| Material                 | Polyamide 6.6 High impact (Nylon 6.6 or PA66)                                 |
| Flammability             | UL94 V-2                                                                      |
| ROHS Compliant           | Yes                                                                           |
| UL Recognized            | Yes                                                                           |
| Releasable Closure       | No                                                                            |
| Length                   | 12 inch (Imperial)                                                            |
|                          | 300 mm. (Metric)                                                              |
| Width                    | 4.80 mm. (Body)                                                               |
|                          | 8.43 mm. (Head)                                                               |
| Thickness                | ≈ 1.21 mm. (Body) ± 10%                                                       |
| Operating Temperature    | -40°F to +185°F (Fahrenheit)                                                  |
|                          | -40°C to +85°C (Celsius)                                                      |
| Minimum Tensile Strength | 50.0 lbs (Imperial)                                                           |
|                          | 22.0 Kgs (Metric)                                                             |
| Bundle Diameter          | 3.0 mm. (Minimum)                                                             |
|                          | 82.0 mm. (Maximum)                                                            |
| Weight                   | ≈ 2.00 grams (1 piece)                                                        |
| Features                 | Easy operation, Good insulation, Self-locking, Anti-corrosion and durability. |
|                          |                                                                               |

Pictures of products and dimensions are approximate and subject to technical changes (with a tolerance of  $\pm$  5%).