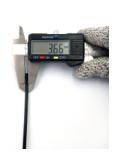

## **YORU Cable Ties Datasheet**

| Color                    | Black                                                                         |
|--------------------------|-------------------------------------------------------------------------------|
| Туре                     | Standard                                                                      |
| Material                 | Polyamide 6.6 High impact (Nylon 6.6 or PA66)                                 |
| Flammability             | UL94 V-2                                                                      |
| ROHS Compliant           | Yes                                                                           |
| UL Recognized            | Yes                                                                           |
| Releasable Closure       | No                                                                            |
| Length                   | 5 inch (Imperial)                                                             |
|                          | 120 mm. (Metric)                                                              |
| Width                    | 3.60 mm. (Body) ±0.2 mm                                                       |
|                          | 6.19 mm. (Head) ±0.2 mm                                                       |
| Thickness                | ≈ 1.04 mm. (Body) ± 10%                                                       |
| Operating Temperature    | -40°F to +185°F (Fahrenheit)                                                  |
|                          | -40°C to +85°C (Celsius)                                                      |
| Minimum Tensile Strength | 33.0 lbs (Imperial)                                                           |
|                          | 15.0 Kgs (Metric)                                                             |
| Bundle Diameter          | 3.0 mm. (Minimum)                                                             |
|                          | 24.0 mm. (Maximum)                                                            |
| Weight                   | ≈ 0.58 grams (1 piece)                                                        |
| Features                 | Easy operation, Good insulation, Self-locking, Anti-corrosion and durability. |

Pictures of products and dimensions are approximate and subject to technical changes (with a tolerance of ± 5% or ±0.2 mm).