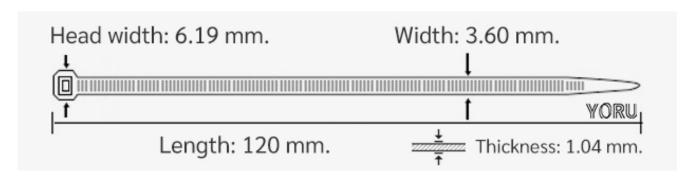

## **YORU Cable Ties Datasheet**

| Color                    | Black                                                                         |
|--------------------------|-------------------------------------------------------------------------------|
| Туре                     | Standard                                                                      |
| Material                 | Polyamide 6.6 High impact (Nylon 6.6 or PA66)                                 |
| Flammability             | UL94 V-2                                                                      |
| ROHS Compliant           | Yes                                                                           |
| UL Recognized            | Yes                                                                           |
| Releasable Closure       | No                                                                            |
| Length                   | 5 inch (Imperial)                                                             |
|                          | 120 mm. (Metric)                                                              |
| Width                    | 3.60 mm. (Body) ±0.2 mm                                                       |
|                          | 6.19 mm. (Head) ±0.2 mm                                                       |
| Thickness                | ≈ 1.04 mm. (Body) ± 10%                                                       |
| Operating Temperature    | -40°F to +185°F (Fahrenheit)                                                  |
|                          | -40°C to +85°C (Celsius)                                                      |
| Minimum Tensile Strength | 33.0 lbs (Imperial)                                                           |
|                          | 15.0 Kgs (Metric)                                                             |
| Bundle Diameter          | 3.0 mm. (Minimum)                                                             |
|                          | 24.0 mm. (Maximum)                                                            |
| Weight                   | ≈ 0.58 grams (1 piece)                                                        |
| Features                 | Easy operation, Good insulation, Self-locking, Anti-corrosion and durability. |

Pictures of products and dimensions are approximate and subject to technical changes (with a tolerance of ± 5% or ±0.2 mm).