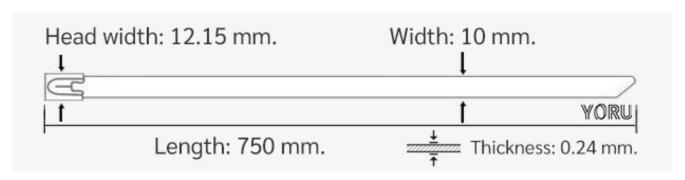

## **YORU Cable Ties Datasheet**

Model YR750-10STL
Size Label 30" x 10.0 mm.

| Color                    | Silver                                                                                     |
|--------------------------|--------------------------------------------------------------------------------------------|
| Туре                     | Stainless (Ball Lock)                                                                      |
| Material                 | Stainless Steel 304 (SUS304)                                                               |
| Flammability             | UL94 V-2                                                                                   |
| ROHS Compliant           | Yes                                                                                        |
| UL Recognized            | Yes                                                                                        |
| Releasable Closure       | No                                                                                         |
| Length                   | 30 inch (Imperial)                                                                         |
|                          | 750 mm. (Metric)                                                                           |
| Width                    | 10.00 mm. (Body)                                                                           |
|                          | 12.15 mm. (Head)                                                                           |
| Thickness                | ≈ 0.24 mm. (Body) ± 10%                                                                    |
| Operating Temperature    | -76°F to +1,022°F (Fahrenheit)                                                             |
|                          | -60°C to +550°C (Celsius)                                                                  |
| Minimum Tensile Strength | 220.0 lbs (Imperial)                                                                       |
|                          | 100.0 Kgs (Metric)                                                                         |
| Bundle Diameter          | 21.0 mm. (Minimum)                                                                         |
|                          | 191.0 mm. (Maximum)                                                                        |
| Weight                   | ≈ 20.65 grams (1 piece)                                                                    |
| Features                 | Easy operation, Good insulation, Self-locking, Lightweight, Anti-corrosion and durability. |