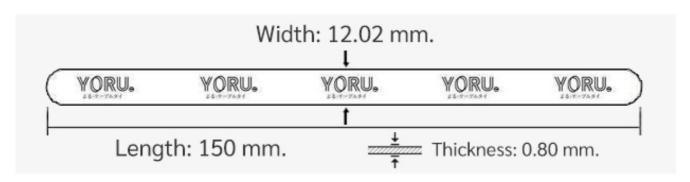

## **YORU Cable Ties Datasheet**

Model YR150-12HLW

Size Label 6" x 12.0 mm.

| Color                    | Gray                                                                          |
|--------------------------|-------------------------------------------------------------------------------|
| Туре                     | Hook & Loop                                                                   |
| Material                 | Nylon Fabric                                                                  |
| Flammability             | None                                                                          |
| ROHS Compliant           | Yes                                                                           |
| UL Recognized            | Yes                                                                           |
| Releasable Closure       | Yes                                                                           |
| Length                   | 6 inch (Imperial)                                                             |
|                          | 150 mm. (Metric)                                                              |
| Width                    | 12.00 mm. (Body)                                                              |
|                          | 12.00 mm. (Head)                                                              |
| Thickness                | ≈ 0.80 mm. (Body) ± 10%                                                       |
| Operating Temperature    | -1.4°F to +219.2°F (Fahrenheit)                                               |
|                          | -17°C to +104°C (Celsius)                                                     |
| Minimum Tensile Strength | 0.0 lbs (Imperial)                                                            |
|                          | 0.0 Kgs (Metric)                                                              |
| Bundle Diameter          | 5.0 mm. (Minimum)                                                             |
|                          | 35.0 mm. (Maximum)                                                            |
| Weight                   | ≈ 0.67 grams (1 piece)                                                        |
| Features                 | Easy operation, Good insulation, Self-locking, Anti-corrosion and durability. |