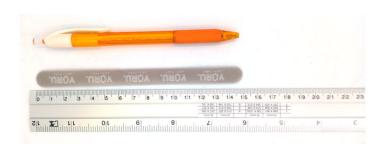

## **YORU Cable Ties Datasheet**

Model YR150-12HLW

Size Label 6" x 12.0 mm.

| Color                    | Gray                                                                          |
|--------------------------|-------------------------------------------------------------------------------|
| Туре                     | Hook & Loop                                                                   |
| Material                 | Nylon Fabric                                                                  |
| Flammability             | None                                                                          |
| ROHS Compliant           | Yes                                                                           |
| UL Recognized            | Yes                                                                           |
| Releasable Closure       | Yes                                                                           |
| Length                   | 6 inch (Imperial)                                                             |
|                          | 150 mm. (Metric)                                                              |
| Width                    | 12.00 mm. (Body)                                                              |
|                          | 12.00 mm. (Head)                                                              |
| Thickness                | ≈ 0.80 mm. (Body) ± 10%                                                       |
| Operating Temperature    | -1.4°F to +219.2°F (Fahrenheit)                                               |
|                          | -17°C to +104°C (Celsius)                                                     |
| Minimum Tensile Strength | 0.0 lbs (Imperial)                                                            |
|                          | 0.0 Kgs (Metric)                                                              |
| Bundle Diameter          | 5.0 mm. (Minimum)                                                             |
|                          | 35.0 mm. (Maximum)                                                            |
| Weight                   | ≈ 0.67 grams (1 piece)                                                        |
| Features                 | Easy operation, Good insulation, Self-locking, Anti-corrosion and durability. |

Pictures of products and dimensions are approximate and subject to technical changes (with a tolerance of ± 5%).