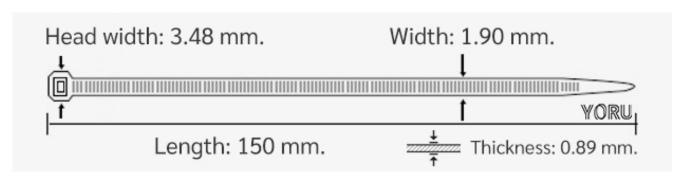

## **YORU Cable Ties Datasheet**

Model YR150-02STB
Size Label 6" x 1.9 mm.

| Color                    | Black                                                                         |
|--------------------------|-------------------------------------------------------------------------------|
| Туре                     | Standard                                                                      |
| Material                 | Polyamide 6.6 High impact (Nylon 6.6 or PA66)                                 |
| Flammability             | UL94 V-2                                                                      |
| ROHS Compliant           | Yes                                                                           |
| UL Recognized            | Yes                                                                           |
| Releasable Closure       | No                                                                            |
| Length                   | 6 inch (Imperial)                                                             |
|                          | 150 mm. (Metric)                                                              |
| Width                    | 1.90 mm. (Body) ±0.2 mm                                                       |
|                          | 3.48 mm. (Head) ±0.2 mm                                                       |
| Thickness                | ≈ 0.89 mm. (Body) ± 10%                                                       |
| Operating Temperature    | -40°F to +185°F (Fahrenheit)                                                  |
|                          | -40°C to +85°C (Celsius)                                                      |
| Minimum Tensile Strength | 14.0 lbs (Imperial)                                                           |
|                          | 6.5 Kgs (Metric)                                                              |
| Bundle Diameter          | 3.0 mm. (Minimum)                                                             |
|                          | 35.0 mm. (Maximum)                                                            |
| Weight                   | ≈ 0.38 grams (1 piece)                                                        |
| Features                 | Easy operation, Good insulation, Self-locking, Anti-corrosion and durability. |
|                          |                                                                               |

Pictures of products and dimensions are approximate and subject to technical changes (with a tolerance of  $\pm$  5% or  $\pm$ 0.2 mm).