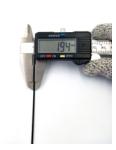

## **YORU Cable Ties Datasheet**

Model YR150-02STB
Size Label 6" x 1.9 mm.

| Color                    | Black                                                                         |
|--------------------------|-------------------------------------------------------------------------------|
| Туре                     | Standard                                                                      |
| Material                 | Polyamide 6.6 High impact (Nylon 6.6 or PA66)                                 |
| Flammability             | UL94 V-2                                                                      |
| ROHS Compliant           | Yes                                                                           |
| UL Recognized            | Yes                                                                           |
| Releasable Closure       | No                                                                            |
| Length                   | 6 inch (Imperial)                                                             |
|                          | 150 mm. (Metric)                                                              |
| Width                    | 1.90 mm. (Body) ±0.2 mm                                                       |
|                          | 3.48 mm. (Head) ±0.2 mm                                                       |
| Thickness                | ≈ 0.89 mm. (Body) ± 10%                                                       |
| Operating Temperature    | -40°F to +185°F (Fahrenheit)                                                  |
|                          | -40°C to +85°C (Celsius)                                                      |
| Minimum Tensile Strength | 14.0 lbs (Imperial)                                                           |
|                          | 6.5 Kgs (Metric)                                                              |
| Bundle Diameter          | 3.0 mm. (Minimum)                                                             |
|                          | 35.0 mm. (Maximum)                                                            |
| Weight                   | ≈ 0.38 grams (1 piece)                                                        |
| Features                 | Easy operation, Good insulation, Self-locking, Anti-corrosion and durability. |
|                          |                                                                               |

Pictures of products and dimensions are approximate and subject to technical changes (with a tolerance of  $\pm$  5% or  $\pm$ 0.2 mm).