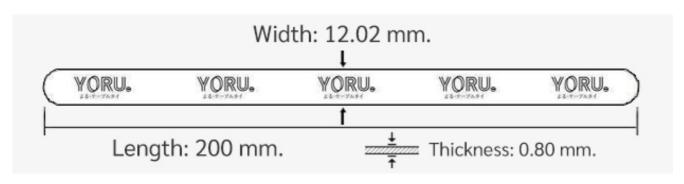

## **YORU Cable Ties Datasheet**

Model YR200-12HLW
Size Label 8" x 12.0 mm.

| Color                    | Gray                                                                          |
|--------------------------|-------------------------------------------------------------------------------|
| Туре                     | Hook & Loop                                                                   |
| Material                 | Nylon Fabric                                                                  |
| Flammability             | None                                                                          |
| ROHS Compliant           | Yes                                                                           |
| UL Recognized            | Yes                                                                           |
| Releasable Closure       | Yes                                                                           |
| Length                   | 8 inch (Imperial)                                                             |
|                          | 200 mm. (Metric)                                                              |
| Width                    | 12.00 mm. (Body)                                                              |
|                          | 12.00 mm. (Head)                                                              |
| Thickness                | ≈ 0.80 mm. (Body) ± 10%                                                       |
| Operating Temperature    | -1.4°F to +219.2°F (Fahrenheit)                                               |
|                          | -17°C to +104°C (Celsius)                                                     |
| Minimum Tensile Strength | 0.0 lbs (Imperial)                                                            |
|                          | 0.0 Kgs (Metric)                                                              |
| Bundle Diameter          | 5.0 mm. (Minimum)                                                             |
|                          | 65.0 mm. (Maximum)                                                            |
| Weight                   | ≈ 0.87 grams (1 piece)                                                        |
| Features                 | Easy operation, Good insulation, Self-locking, Anti-corrosion and durability. |