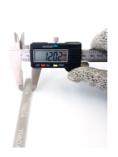

## **YORU Cable Ties Datasheet**

Model YR200-12HLW
Size Label 8" x 12.0 mm.

| Color                    | Gray                                                                          |
|--------------------------|-------------------------------------------------------------------------------|
| Туре                     | Hook & Loop                                                                   |
| Material                 | Nylon Fabric                                                                  |
| Flammability             | None                                                                          |
| ROHS Compliant           | Yes                                                                           |
| UL Recognized            | Yes                                                                           |
| Releasable Closure       | Yes                                                                           |
| Length                   | 8 inch (Imperial)                                                             |
|                          | 200 mm. (Metric)                                                              |
| Width                    | 12.00 mm. (Body)                                                              |
|                          | 12.00 mm. (Head)                                                              |
| Thickness                | ≈ 0.80 mm. (Body) ± 10%                                                       |
| Operating Temperature    | -1.4°F to +219.2°F (Fahrenheit)                                               |
|                          | -17°C to +104°C (Celsius)                                                     |
| Minimum Tensile Strength | 0.0 lbs (Imperial)                                                            |
|                          | 0.0 Kgs (Metric)                                                              |
| Bundle Diameter          | 5.0 mm. (Minimum)                                                             |
|                          | 65.0 mm. (Maximum)                                                            |
| Weight                   | ≈ 0.87 grams (1 piece)                                                        |
| Features                 | Easy operation, Good insulation, Self-locking, Anti-corrosion and durability. |