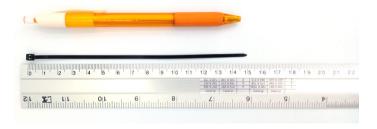

## **YORU** Cable Ties Datasheet

Model YR150-03STB

Size Label 6" x 2.5 mm.

| Color                    | Black                                                                         |
|--------------------------|-------------------------------------------------------------------------------|
| Туре                     | Standard                                                                      |
| Material                 | Polyamide 6.6 High impact (Nylon 6.6 or PA66)                                 |
| Flammability             | UL94 V-2                                                                      |
| ROHS Compliant           | Yes                                                                           |
| UL Recognized            | Yes                                                                           |
| Releasable Closure       | No                                                                            |
| Length                   | 6 inch (Imperial)                                                             |
|                          | 150 mm. (Metric)                                                              |
| Width                    | 2.50 mm. (Body) ±0.2 mm                                                       |
|                          | 4.60 mm. (Head) ±0.2 mm                                                       |
| Thickness                | ≈ 0.94 mm. (Body) ± 10%                                                       |
| Operating Temperature    | -40°F to +185°F (Fahrenheit)                                                  |
|                          | -40°C to +85°C (Celsius)                                                      |
| Minimum Tensile Strength | 18.0 lbs (Imperial)                                                           |
|                          | 8.0 Kgs (Metric)                                                              |
| Bundle Diameter          | 3.0 mm. (Minimum)                                                             |
|                          | 35.0 mm. (Maximum)                                                            |
| Weight                   | ≈ 0.50 grams (1 piece)                                                        |
| Features                 | Easy operation, Good insulation, Self-locking, Anti-corrosion and durability. |

Pictures of products and dimensions are approximate and subject to technical changes (with a tolerance of ± 5% or ±0.2 mm).