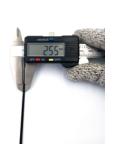

## **YORU** Cable Ties Datasheet

Model YR150-03STB

Size Label 6" x 2.5 mm.

| Color                    | Black                                                                         |
|--------------------------|-------------------------------------------------------------------------------|
| Туре                     | Standard                                                                      |
| Material                 | Polyamide 6.6 High impact (Nylon 6.6 or PA66)                                 |
| Flammability             | UL94 V-2                                                                      |
| ROHS Compliant           | Yes                                                                           |
| UL Recognized            | Yes                                                                           |
| Releasable Closure       | No                                                                            |
| Length                   | 6 inch (Imperial)                                                             |
|                          | 150 mm. (Metric)                                                              |
| Width                    | 2.50 mm. (Body) ±0.2 mm                                                       |
|                          | 4.60 mm. (Head) ±0.2 mm                                                       |
| Thickness                | ≈ 0.94 mm. (Body) ± 10%                                                       |
| Operating Temperature    | -40°F to +185°F (Fahrenheit)                                                  |
|                          | -40°C to +85°C (Celsius)                                                      |
| Minimum Tensile Strength | 18.0 lbs (Imperial)                                                           |
|                          | 8.0 Kgs (Metric)                                                              |
| Bundle Diameter          | 3.0 mm. (Minimum)                                                             |
|                          | 35.0 mm. (Maximum)                                                            |
| Weight                   | ≈ 0.50 grams (1 piece)                                                        |
| Features                 | Easy operation, Good insulation, Self-locking, Anti-corrosion and durability. |

Pictures of products and dimensions are approximate and subject to technical changes (with a tolerance of ± 5% or ±0.2 mm).