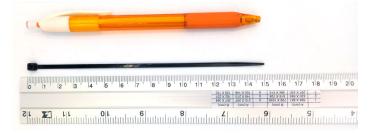

## **YORU** Cable Ties Datasheet

Model YR150-3BSTB

Size Label 6" x 2.8 mm.

Head width: 4.81 mm. Width: 2.80 mm. WORU Length: 150 mm. Width: 2.80 mm. Length: 150 mm.

| Color                    | Black                                                                         |
|--------------------------|-------------------------------------------------------------------------------|
| Туре                     | Standard                                                                      |
| Material                 | Polyamide 6.6 High impact (Nylon 6.6 or PA66)                                 |
| Flammability             | UL94 V-2                                                                      |
| ROHS Compliant           | Yes                                                                           |
| UL Recognized            | Yes                                                                           |
| Releasable Closure       | No                                                                            |
| Length                   | 6 inch (Imperial)                                                             |
|                          | 150 mm. (Metric)                                                              |
| Width                    | 2.80 mm. (Body) ±0.2 mm                                                       |
|                          | 4.81 mm. (Head) ±0.2 mm                                                       |
| Thickness                | ≈ 0.94 mm. (Body) ± 10%                                                       |
| Operating Temperature    | -40°F to +185°F (Fahrenheit)                                                  |
|                          | -40°C to +85°C (Celsius)                                                      |
| Minimum Tensile Strength | 25.0 lbs (Imperial)                                                           |
|                          | 12.0 Kgs (Metric)                                                             |
| Bundle Diameter          | 3.0 mm. (Minimum)                                                             |
|                          | 35.0 mm. (Maximum)                                                            |
| Weight                   | ≈ 0.56 grams (1 piece)                                                        |
| Features                 | Easy operation, Good insulation, Self-locking, Anti-corrosion and durability. |

Pictures of products and dimensions are approximate and subject to technical changes (with a tolerance of ± 5% or ±0.2 mm).