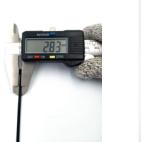

## **YORU** Cable Ties Datasheet

Model YR150-3BSTB

Size Label 6" x 2.8 mm.

Head width: 4.81 mm. Width: 2.80 mm. WORU Length: 150 mm. Width: 2.80 mm. Length: 150 mm.

| Color                    | Black                                                                         |
|--------------------------|-------------------------------------------------------------------------------|
| Туре                     | Standard                                                                      |
| Material                 | Polyamide 6.6 High impact (Nylon 6.6 or PA66)                                 |
| Flammability             | UL94 V-2                                                                      |
| ROHS Compliant           | Yes                                                                           |
| UL Recognized            | Yes                                                                           |
| Releasable Closure       | No                                                                            |
| Length                   | 6 inch (Imperial)                                                             |
|                          | 150 mm. (Metric)                                                              |
| Width                    | 2.80 mm. (Body) ±0.2 mm                                                       |
|                          | 4.81 mm. (Head) ±0.2 mm                                                       |
| Thickness                | ≈ 0.94 mm. (Body) ± 10%                                                       |
| Operating Temperature    | -40°F to +185°F (Fahrenheit)                                                  |
|                          | -40°C to +85°C (Celsius)                                                      |
| Minimum Tensile Strength | 25.0 lbs (Imperial)                                                           |
|                          | 12.0 Kgs (Metric)                                                             |
| Bundle Diameter          | 3.0 mm. (Minimum)                                                             |
|                          | 35.0 mm. (Maximum)                                                            |
| Weight                   | ≈ 0.56 grams (1 piece)                                                        |
| Features                 | Easy operation, Good insulation, Self-locking, Anti-corrosion and durability. |

Pictures of products and dimensions are approximate and subject to technical changes (with a tolerance of ± 5% or ±0.2 mm).