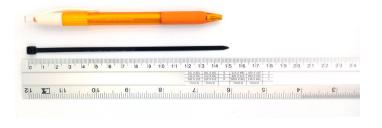

## **YORU** Cable Ties Datasheet

Model YR150-04STB

Size Label 6" x 3.6 mm.

Head width: 6.19 mm. Width: 3.60 mm. WORU Length: 150 mm. Width: 3.60 mm. Length: 150 mm.

| Color                    | Black                                                                         |
|--------------------------|-------------------------------------------------------------------------------|
| Туре                     | Standard                                                                      |
| Material                 | Polyamide 6.6 High impact (Nylon 6.6 or PA66)                                 |
| Flammability             | UL94 V-2                                                                      |
| ROHS Compliant           | Yes                                                                           |
| UL Recognized            | Yes                                                                           |
| Releasable Closure       | No                                                                            |
| Length                   | 6 inch (Imperial)                                                             |
|                          | 150 mm. (Metric)                                                              |
| Width                    | 3.60 mm. (Body) ±0.2 mm                                                       |
|                          | 6.19 mm. (Head) ±0.2 mm                                                       |
| Thickness                | ≈ 1.05 mm. (Body) ± 10%                                                       |
| Operating Temperature    | -40°F to +185°F (Fahrenheit)                                                  |
|                          | -40°C to +85°C (Celsius)                                                      |
| Minimum Tensile Strength | 33.0 lbs (Imperial)                                                           |
|                          | 15.0 Kgs (Metric)                                                             |
| Bundle Diameter          | 3.0 mm. (Minimum)                                                             |
|                          | 33.0 mm. (Maximum)                                                            |
| Weight                   | ≈ 0.70 grams (1 piece)                                                        |
| Features                 | Easy operation, Good insulation, Self-locking, Anti-corrosion and durability. |