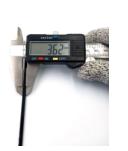

## **YORU** Cable Ties Datasheet

Model YR150-04STB

Size Label 6" x 3.6 mm.

Head width: 6.19 mm. Width: 3.60 mm. WORU Length: 150 mm. Width: 3.60 mm. Length: 150 mm.

| Color                    | Black                                                                         |
|--------------------------|-------------------------------------------------------------------------------|
| Туре                     | Standard                                                                      |
| Material                 | Polyamide 6.6 High impact (Nylon 6.6 or PA66)                                 |
| Flammability             | UL94 V-2                                                                      |
| ROHS Compliant           | Yes                                                                           |
| UL Recognized            | Yes                                                                           |
| Releasable Closure       | No                                                                            |
| Length                   | 6 inch (Imperial)                                                             |
|                          | 150 mm. (Metric)                                                              |
| Width                    | 3.60 mm. (Body) ±0.2 mm                                                       |
|                          | 6.19 mm. (Head) ±0.2 mm                                                       |
| Thickness                | ≈ 1.05 mm. (Body) ± 10%                                                       |
| Operating Temperature    | -40°F to +185°F (Fahrenheit)                                                  |
|                          | -40°C to +85°C (Celsius)                                                      |
| Minimum Tensile Strength | 33.0 lbs (Imperial)                                                           |
|                          | 15.0 Kgs (Metric)                                                             |
| Bundle Diameter          | 3.0 mm. (Minimum)                                                             |
|                          | 33.0 mm. (Maximum)                                                            |
| Weight                   | ≈ 0.70 grams (1 piece)                                                        |
| Features                 | Easy operation, Good insulation, Self-locking, Anti-corrosion and durability. |