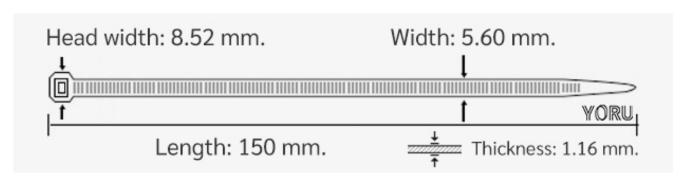

## **YORU Cable Ties Datasheet**

Model YR150-06STB
Size Label 6" x 5.6 mm.

| Color                    | Black                                                                         |
|--------------------------|-------------------------------------------------------------------------------|
| Туре                     | Standard                                                                      |
| Material                 | Polyamide 6.6 High impact (Nylon 6.6 or PA66)                                 |
| Flammability             | UL94 V-2                                                                      |
| ROHS Compliant           | Yes                                                                           |
| UL Recognized            | Yes                                                                           |
| Releasable Closure       | No                                                                            |
| Length                   | 6 inch (Imperial)                                                             |
|                          | 150 mm. (Metric)                                                              |
| Width                    | 5.60 mm. (Body) ±0.2 mm                                                       |
|                          | 8.52 mm. (Head) ±0.2 mm                                                       |
| Thickness                | ≈ 1.16 mm. (Body) ± 10%                                                       |
| Operating Temperature    | -40°F to +185°F (Fahrenheit)                                                  |
|                          | -40°C to +85°C (Celsius)                                                      |
| Minimum Tensile Strength | 65.0 lbs (Imperial)                                                           |
|                          | 30.0 Kgs (Metric)                                                             |
| Bundle Diameter          | 4.0 mm. (Minimum)                                                             |
|                          | 35.0 mm. (Maximum)                                                            |
| Weight                   | ≈ 1.12 grams (1 piece)                                                        |
| Features                 | Easy operation, Good insulation, Self-locking, Anti-corrosion and durability. |