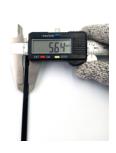

## **YORU Cable Ties Datasheet**

Model YR150-06STB
Size Label 6" x 5.6 mm.

| Color                    | Black                                                                         |
|--------------------------|-------------------------------------------------------------------------------|
| Туре                     | Standard                                                                      |
| Material                 | Polyamide 6.6 High impact (Nylon 6.6 or PA66)                                 |
| Flammability             | UL94 V-2                                                                      |
| ROHS Compliant           | Yes                                                                           |
| UL Recognized            | Yes                                                                           |
| Releasable Closure       | No                                                                            |
| Length                   | 6 inch (Imperial)                                                             |
|                          | 150 mm. (Metric)                                                              |
| Width                    | 5.60 mm. (Body) ±0.2 mm                                                       |
|                          | 8.52 mm. (Head) ±0.2 mm                                                       |
| Thickness                | ≈ 1.16 mm. (Body) ± 10%                                                       |
| Operating Temperature    | -40°F to +185°F (Fahrenheit)                                                  |
|                          | -40°C to +85°C (Celsius)                                                      |
| Minimum Tensile Strength | 65.0 lbs (Imperial)                                                           |
|                          | 30.0 Kgs (Metric)                                                             |
| Bundle Diameter          | 4.0 mm. (Minimum)                                                             |
|                          | 35.0 mm. (Maximum)                                                            |
| Weight                   | ≈ 1.12 grams (1 piece)                                                        |
| Features                 | Easy operation, Good insulation, Self-locking, Anti-corrosion and durability. |