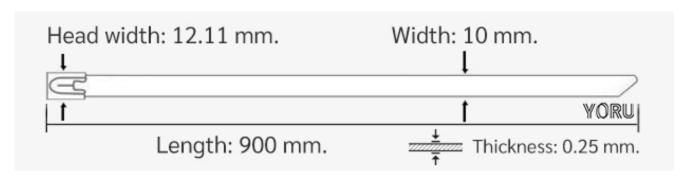

## **YORU Cable Ties Datasheet**

Model YR900-10STL
Size Label 38" x 10.0 mm.

| Color                    | Silver                                                                                     |
|--------------------------|--------------------------------------------------------------------------------------------|
| Туре                     | Stainless (Ball Lock)                                                                      |
| Material                 | Stainless Steel 304 (SUS304)                                                               |
| Flammability             | UL94 V-2                                                                                   |
| ROHS Compliant           | Yes                                                                                        |
| UL Recognized            | Yes                                                                                        |
| Releasable Closure       | No                                                                                         |
| Length                   | 38 inch (Imperial)                                                                         |
|                          | 900 mm. (Metric)                                                                           |
| Width                    | 10.00 mm. (Body)                                                                           |
|                          | 12.11 mm. (Head)                                                                           |
| Thickness                | ≈ 0.25 mm. (Body) ± 10%                                                                    |
| Operating Temperature    | -76°F to +1,022°F (Fahrenheit)                                                             |
|                          | -60°C to +550°C (Celsius)                                                                  |
| Minimum Tensile Strength | 220.0 lbs (Imperial)                                                                       |
|                          | 100.0 Kgs (Metric)                                                                         |
| Bundle Diameter          | 21.0 mm. (Minimum)                                                                         |
|                          | 268.0 mm. (Maximum)                                                                        |
| Weight                   | ≈ 24.78 grams (1 piece)                                                                    |
| Features                 | Easy operation, Good insulation, Self-locking, Lightweight, Anti-corrosion and durability. |