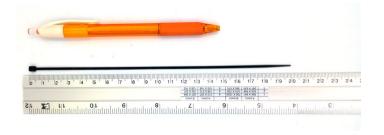

## **YORU** Cable Ties Datasheet

Model YR200-02STB

Size Label 8" x 1.9 mm.

| Color                    | Black                                                                         |
|--------------------------|-------------------------------------------------------------------------------|
| Туре                     | Standard                                                                      |
| Material                 | Polyamide 6.6 High impact (Nylon 6.6 or PA66)                                 |
| Flammability             | UL94 V-2                                                                      |
| ROHS Compliant           | Yes                                                                           |
| UL Recognized            | Yes                                                                           |
| Releasable Closure       | No                                                                            |
| Length                   | 8 inch (Imperial)                                                             |
|                          | 200 mm. (Metric)                                                              |
| Width                    | 1.90 mm. (Body) ±0.2 mm                                                       |
|                          | 4.15 mm. (Head) ±0.2 mm                                                       |
| Thickness                | ≈ 0.95 mm. (Body) ± 10%                                                       |
| Operating Temperature    | -40°F to +185°F (Fahrenheit)                                                  |
|                          | -40°C to +85°C (Celsius)                                                      |
| Minimum Tensile Strength | 14.0 lbs (Imperial)                                                           |
|                          | 6.5 Kgs (Metric)                                                              |
| Bundle Diameter          | 3.0 mm. (Minimum)                                                             |
|                          | 50.0 mm. (Maximum)                                                            |
| Weight                   | ≈ 0.51 grams (1 piece)                                                        |
| Features                 | Easy operation, Good insulation, Self-locking, Anti-corrosion and durability. |

Pictures of products and dimensions are approximate and subject to technical changes (with a tolerance of ± 5% or ±0.2 mm).