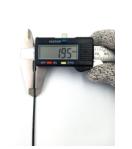

## **YORU** Cable Ties Datasheet

Model YR200-02STB

Size Label 8" x 1.9 mm.

| Color                    | Black                                                                         |
|--------------------------|-------------------------------------------------------------------------------|
| Туре                     | Standard                                                                      |
| Material                 | Polyamide 6.6 High impact (Nylon 6.6 or PA66)                                 |
| Flammability             | UL94 V-2                                                                      |
| ROHS Compliant           | Yes                                                                           |
| UL Recognized            | Yes                                                                           |
| Releasable Closure       | No                                                                            |
| Length                   | 8 inch (Imperial)                                                             |
|                          | 200 mm. (Metric)                                                              |
| Width                    | 1.90 mm. (Body) ±0.2 mm                                                       |
|                          | 4.15 mm. (Head) ±0.2 mm                                                       |
| Thickness                | ≈ 0.95 mm. (Body) ± 10%                                                       |
| Operating Temperature    | -40°F to +185°F (Fahrenheit)                                                  |
|                          | -40°C to +85°C (Celsius)                                                      |
| Minimum Tensile Strength | 14.0 lbs (Imperial)                                                           |
|                          | 6.5 Kgs (Metric)                                                              |
| Bundle Diameter          | 3.0 mm. (Minimum)                                                             |
|                          | 50.0 mm. (Maximum)                                                            |
| Weight                   | ≈ 0.51 grams (1 piece)                                                        |
| Features                 | Easy operation, Good insulation, Self-locking, Anti-corrosion and durability. |

Pictures of products and dimensions are approximate and subject to technical changes (with a tolerance of ± 5% or ±0.2 mm).