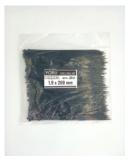

## **YORU** Cable Ties Datasheet

Model YR200-02STB

Size Label 8" x 1.9 mm.

| Color                    | Black                                                                         |
|--------------------------|-------------------------------------------------------------------------------|
| Туре                     | Standard                                                                      |
| Material                 | Polyamide 6.6 High impact (Nylon 6.6 or PA66)                                 |
| Flammability             | UL94 V-2                                                                      |
| ROHS Compliant           | Yes                                                                           |
| UL Recognized            | Yes                                                                           |
| Releasable Closure       | No                                                                            |
| Length                   | 8 inch (Imperial)                                                             |
|                          | 200 mm. (Metric)                                                              |
| Width                    | 1.90 mm. (Body) ±0.2 mm                                                       |
|                          | 4.15 mm. (Head) ±0.2 mm                                                       |
| Thickness                | ≈ 0.95 mm. (Body) ± 10%                                                       |
| Operating Temperature    | -40°F to +185°F (Fahrenheit)                                                  |
|                          | -40°C to +85°C (Celsius)                                                      |
| Minimum Tensile Strength | 14.0 lbs (Imperial)                                                           |
|                          | 6.5 Kgs (Metric)                                                              |
| Bundle Diameter          | 3.0 mm. (Minimum)                                                             |
|                          | 50.0 mm. (Maximum)                                                            |
| Weight                   | ≈ 0.51 grams (1 piece)                                                        |
| Features                 | Easy operation, Good insulation, Self-locking, Anti-corrosion and durability. |

Pictures of products and dimensions are approximate and subject to technical changes (with a tolerance of ± 5% or ±0.2 mm).