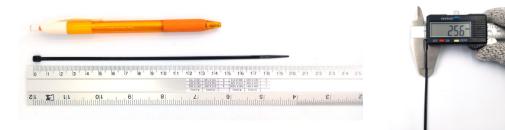

## **YORU** Cable Ties Datasheet

Model YR200-03STB

Size Label 8" x 2.5 mm.

| Color                    | Black                                                                         |
|--------------------------|-------------------------------------------------------------------------------|
| Туре                     | Standard                                                                      |
| Material                 | Polyamide 6.6 High impact (Nylon 6.6 or PA66)                                 |
| Flammability             | UL94 V-2                                                                      |
| ROHS Compliant           | Yes                                                                           |
| UL Recognized            | Yes                                                                           |
| Releasable Closure       | No                                                                            |
| Length                   | 8 inch (Imperial)                                                             |
|                          | 200 mm. (Metric)                                                              |
| Width                    | 2.50 mm. (Body) ±0.2 mm                                                       |
|                          | 4.80 mm. (Head) ±0.2 mm                                                       |
| Thickness                | ≈ 0.97 mm. (Body) ± 10%                                                       |
| Operating Temperature    | -40°F to +185°F (Fahrenheit)                                                  |
|                          | -40°C to +85°C (Celsius)                                                      |
| Minimum Tensile Strength | 18.0 lbs (Imperial)                                                           |
|                          | 8.0 Kgs (Metric)                                                              |
| Bundle Diameter          | 3.0 mm. (Minimum)                                                             |
|                          | 50.0 mm. (Maximum)                                                            |
| Weight                   | ≈ 0.67 grams (1 piece)                                                        |
| Features                 | Easy operation, Good insulation, Self-locking, Anti-corrosion and durability. |

Pictures of products and dimensions are approximate and subject to technical changes (with a tolerance of ± 5% or ±0.2 mm).