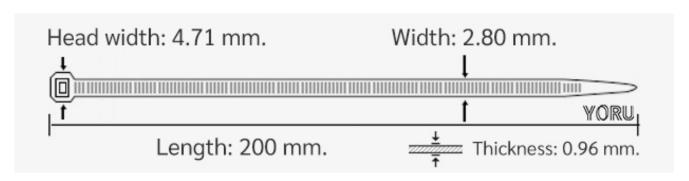

## **YORU Cable Ties Datasheet**

Model YR200-3BSTB
Size Label 8" x 2.8 mm.

| Color                    | Black                                                                         |
|--------------------------|-------------------------------------------------------------------------------|
| Туре                     | Standard                                                                      |
| Material                 | Polyamide 6.6 High impact (Nylon 6.6 or PA66)                                 |
| Flammability             | UL94 V-2                                                                      |
| ROHS Compliant           | Yes                                                                           |
| UL Recognized            | Yes                                                                           |
| Releasable Closure       | No                                                                            |
| Length                   | 8 inch (Imperial)                                                             |
|                          | 200 mm. (Metric)                                                              |
| Width                    | 2.80 mm. (Body) ±0.2 mm                                                       |
|                          | 4.71 mm. (Head) ±0.2 mm                                                       |
| Thickness                | ≈ 0.96 mm. (Body) ± 10%                                                       |
| Operating Temperature    | -40°F to +185°F (Fahrenheit)                                                  |
|                          | -40°C to +85°C (Celsius)                                                      |
| Minimum Tensile Strength | 25.0 lbs (Imperial)                                                           |
|                          | 12.0 Kgs (Metric)                                                             |
| Bundle Diameter          | 3.0 mm. (Minimum)                                                             |
|                          | 50.0 mm. (Maximum)                                                            |
| Weight                   | ≈ 0.75 grams (1 piece)                                                        |
| Features                 | Easy operation, Good insulation, Self-locking, Anti-corrosion and durability. |