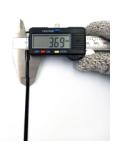

## **YORU Cable Ties Datasheet**

Model YR200-04STB
Size Label 8" x 3.6 mm.

| Color                    | Black                                                                         |
|--------------------------|-------------------------------------------------------------------------------|
| Туре                     | Standard                                                                      |
| Material                 | Polyamide 6.6 High impact (Nylon 6.6 or PA66)                                 |
| Flammability             | UL94 V-2                                                                      |
| ROHS Compliant           | Yes                                                                           |
| UL Recognized            | Yes                                                                           |
| Releasable Closure       | No                                                                            |
| Length                   | 8 inch (Imperial)                                                             |
|                          | 200 mm. (Metric)                                                              |
| Width                    | 3.60 mm. (Body) ±0.2 mm                                                       |
|                          | 6.13 mm. (Head) ±0.2 mm                                                       |
| Thickness                | ≈ 0.99 mm. (Body) ± 10%                                                       |
| Operating Temperature    | -40°F to +185°F (Fahrenheit)                                                  |
|                          | -40°C to +85°C (Celsius)                                                      |
| Minimum Tensile Strength | 33.0 lbs (Imperial)                                                           |
|                          | 15.0 Kgs (Metric)                                                             |
| Bundle Diameter          | 3.0 mm. (Minimum)                                                             |
|                          | 50.0 mm. (Maximum)                                                            |
| Weight                   | ≈ 0.85 grams (1 piece)                                                        |
| Features                 | Easy operation, Good insulation, Self-locking, Anti-corrosion and durability. |