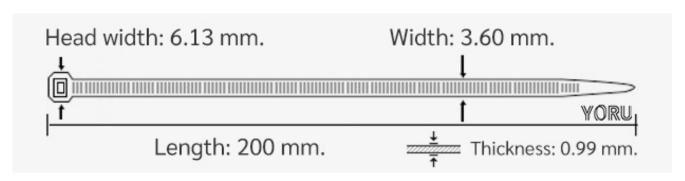

## **YORU Cable Ties Datasheet**

Model YR200-04STB
Size Label 8" x 3.6 mm.

| Color                    | Black                                                                         |
|--------------------------|-------------------------------------------------------------------------------|
| Туре                     | Standard                                                                      |
| Material                 | Polyamide 6.6 High impact (Nylon 6.6 or PA66)                                 |
| Flammability             | UL94 V-2                                                                      |
| ROHS Compliant           | Yes                                                                           |
| UL Recognized            | Yes                                                                           |
| Releasable Closure       | No                                                                            |
| Length                   | 8 inch (Imperial)                                                             |
|                          | 200 mm. (Metric)                                                              |
| Width                    | 3.60 mm. (Body) ±0.2 mm                                                       |
|                          | 6.13 mm. (Head) ±0.2 mm                                                       |
| Thickness                | ≈ 0.99 mm. (Body) ± 10%                                                       |
| Operating Temperature    | -40°F to +185°F (Fahrenheit)                                                  |
|                          | -40°C to +85°C (Celsius)                                                      |
| Minimum Tensile Strength | 33.0 lbs (Imperial)                                                           |
|                          | 15.0 Kgs (Metric)                                                             |
| Bundle Diameter          | 3.0 mm. (Minimum)                                                             |
|                          | 50.0 mm. (Maximum)                                                            |
| Weight                   | ≈ 0.85 grams (1 piece)                                                        |
| Features                 | Easy operation, Good insulation, Self-locking, Anti-corrosion and durability. |

Pictures of products and dimensions are approximate and subject to technical changes (with a tolerance of ± 5% or ±0.2 mm).