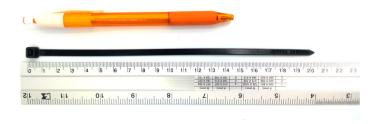

## **YORU** Cable Ties Datasheet

Model YR200-05STB

Size Label 8" x 4.8 mm.

| Color                    | Black                                                                         |
|--------------------------|-------------------------------------------------------------------------------|
| Туре                     | Standard                                                                      |
| Material                 | Polyamide 6.6 High impact (Nylon 6.6 or PA66)                                 |
| Flammability             | UL94 V-2                                                                      |
| ROHS Compliant           | Yes                                                                           |
| UL Recognized            | Yes                                                                           |
| Releasable Closure       | No                                                                            |
| Length                   | 8 inch (Imperial)                                                             |
|                          | 200 mm. (Metric)                                                              |
| Width                    | 4.80 mm. (Body) ±0.2 mm                                                       |
|                          | 7.80 mm. (Head) ±0.2 mm                                                       |
| Thickness                | ≈ 1.14 mm. (Body) ± 10%                                                       |
| Operating Temperature    | -40°F to +185°F (Fahrenheit)                                                  |
|                          | -40°C to +85°C (Celsius)                                                      |
| Minimum Tensile Strength | 50.0 lbs (Imperial)                                                           |
|                          | 22.0 Kgs (Metric)                                                             |
| Bundle Diameter          | 3.0 mm. (Minimum)                                                             |
|                          | 50.0 mm. (Maximum)                                                            |
| Weight                   | ≈ 1.25 grams (1 piece)                                                        |
| Features                 | Easy operation, Good insulation, Self-locking, Anti-corrosion and durability. |