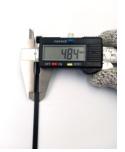

## **YORU** Cable Ties Datasheet

Model YR200-05STB

Size Label 8" x 4.8 mm.

| Color                    | Black                                                                         |
|--------------------------|-------------------------------------------------------------------------------|
| Туре                     | Standard                                                                      |
| Material                 | Polyamide 6.6 High impact (Nylon 6.6 or PA66)                                 |
| Flammability             | UL94 V-2                                                                      |
| ROHS Compliant           | Yes                                                                           |
| UL Recognized            | Yes                                                                           |
| Releasable Closure       | No                                                                            |
| Length                   | 8 inch (Imperial)                                                             |
|                          | 200 mm. (Metric)                                                              |
| Width                    | 4.80 mm. (Body) ±0.2 mm                                                       |
|                          | 7.80 mm. (Head) ±0.2 mm                                                       |
| Thickness                | ≈ 1.14 mm. (Body) ± 10%                                                       |
| Operating Temperature    | -40°F to +185°F (Fahrenheit)                                                  |
|                          | -40°C to +85°C (Celsius)                                                      |
| Minimum Tensile Strength | 50.0 lbs (Imperial)                                                           |
|                          | 22.0 Kgs (Metric)                                                             |
| Bundle Diameter          | 3.0 mm. (Minimum)                                                             |
|                          | 50.0 mm. (Maximum)                                                            |
| Weight                   | ≈ 1.25 grams (1 piece)                                                        |
| Features                 | Easy operation, Good insulation, Self-locking, Anti-corrosion and durability. |

Pictures of products and dimensions are approximate and subject to technical changes (with a tolerance of ± 5% or ±0.2 mm).