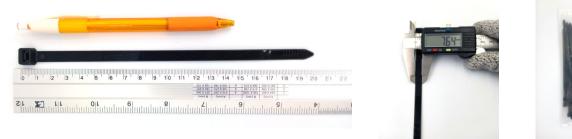

## **YORU** Cable Ties Datasheet

Model YR200-8BSTB

Size Label 8" x 7.6 mm.

Head width: 11.43 mm. Width: 7.60 mm.

| Color                    | Black                                                                         |
|--------------------------|-------------------------------------------------------------------------------|
| Туре                     | Standard                                                                      |
| Material                 | Polyamide 6.6 High impact (Nylon 6.6 or PA66)                                 |
| Flammability             | UL94 V-2                                                                      |
| ROHS Compliant           | Yes                                                                           |
| UL Recognized            | Yes                                                                           |
| Releasable Closure       | No                                                                            |
| Length                   | 8 inch (Imperial)                                                             |
|                          | 200 mm. (Metric)                                                              |
| Width                    | 7.60 mm. (Body) ±0.2 mm                                                       |
|                          | 11.43 mm. (Head) ±0.2 mm                                                      |
| Thickness                | ≈ 1.33 mm. (Body) ± 10%                                                       |
| Operating Temperature    | -40°F to +185°F (Fahrenheit)                                                  |
|                          | -40°C to +85°C (Celsius)                                                      |
| Minimum Tensile Strength | 88.0 lbs (Imperial)                                                           |
|                          | 40.0 Kgs (Metric)                                                             |
| Bundle Diameter          | 4.0 mm. (Minimum)                                                             |
|                          | 50.0 mm. (Maximum)                                                            |
| Weight                   | ≈ 2.24 grams (1 piece)                                                        |
| Features                 | Easy operation, Good insulation, Self-locking, Anti-corrosion and durability. |

Pictures of products and dimensions are approximate and subject to technical changes (with a tolerance of ± 5% or ±0.2 mm).