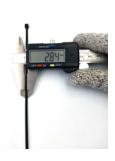

## **YORU Cable Ties Datasheet**

Model YR250-03STB
Size Label 10" x 2.8 mm.

| Color                    | Black                                                                         |
|--------------------------|-------------------------------------------------------------------------------|
| Туре                     | Standard                                                                      |
| Material                 | Polyamide 6.6 High impact (Nylon 6.6 or PA66)                                 |
| Flammability             | UL94 V-2                                                                      |
| ROHS Compliant           | Yes                                                                           |
| UL Recognized            | Yes                                                                           |
| Releasable Closure       | No                                                                            |
| Length                   | 10 inch (Imperial)                                                            |
|                          | 250 mm. (Metric)                                                              |
| Width                    | 2.80 mm. (Body) ±0.2 mm                                                       |
|                          | 5.03 mm. (Head) ±0.2 mm                                                       |
| Thickness                | ≈ 1.09 mm. (Body) ± 10%                                                       |
| Operating Temperature    | -40°F to +185°F (Fahrenheit)                                                  |
|                          | -40°C to +85°C (Celsius)                                                      |
| Minimum Tensile Strength | 18.0 lbs (Imperial)                                                           |
|                          | 8.0 Kgs (Metric)                                                              |
| Bundle Diameter          | 4.0 mm. (Minimum)                                                             |
|                          | 65.0 mm. (Maximum)                                                            |
| Weight                   | ≈ 0.93 grams (1 piece)                                                        |
| Features                 | Easy operation, Good insulation, Self-locking, Anti-corrosion and durability. |
|                          |                                                                               |