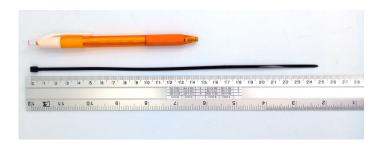

## **YORU Cable Ties Datasheet**

Model YR250-03STB
Size Label 10" x 2.8 mm.

| Color                    | Black                                                                         |
|--------------------------|-------------------------------------------------------------------------------|
| Туре                     | Standard                                                                      |
| Material                 | Polyamide 6.6 High impact (Nylon 6.6 or PA66)                                 |
| Flammability             | UL94 V-2                                                                      |
| ROHS Compliant           | Yes                                                                           |
| UL Recognized            | Yes                                                                           |
| Releasable Closure       | No                                                                            |
| Length                   | 10 inch (Imperial)                                                            |
|                          | 250 mm. (Metric)                                                              |
| Width                    | 2.80 mm. (Body) ±0.2 mm                                                       |
|                          | 5.03 mm. (Head) ±0.2 mm                                                       |
| Thickness                | ≈ 1.09 mm. (Body) ± 10%                                                       |
| Operating Temperature    | -40°F to +185°F (Fahrenheit)                                                  |
|                          | -40°C to +85°C (Celsius)                                                      |
| Minimum Tensile Strength | 18.0 lbs (Imperial)                                                           |
|                          | 8.0 Kgs (Metric)                                                              |
| Bundle Diameter          | 4.0 mm. (Minimum)                                                             |
|                          | 65.0 mm. (Maximum)                                                            |
| Weight                   | ≈ 0.93 grams (1 piece)                                                        |
| Features                 | Easy operation, Good insulation, Self-locking, Anti-corrosion and durability. |
|                          |                                                                               |