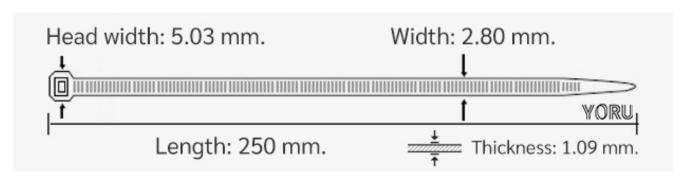

## **YORU Cable Ties Datasheet**

Model YR250-03STB
Size Label 10" x 2.8 mm.

| Color                    | Black                                                                         |
|--------------------------|-------------------------------------------------------------------------------|
| Туре                     | Standard                                                                      |
| Material                 | Polyamide 6.6 High impact (Nylon 6.6 or PA66)                                 |
| Flammability             | UL94 V-2                                                                      |
| ROHS Compliant           | Yes                                                                           |
| UL Recognized            | Yes                                                                           |
| Releasable Closure       | No                                                                            |
| Length                   | 10 inch (Imperial)                                                            |
|                          | 250 mm. (Metric)                                                              |
| Width                    | 2.80 mm. (Body) ±0.2 mm                                                       |
|                          | 5.03 mm. (Head) ±0.2 mm                                                       |
| Thickness                | ≈ 1.09 mm. (Body) ± 10%                                                       |
| Operating Temperature    | -40°F to +185°F (Fahrenheit)                                                  |
|                          | -40°C to +85°C (Celsius)                                                      |
| Minimum Tensile Strength | 18.0 lbs (Imperial)                                                           |
|                          | 8.0 Kgs (Metric)                                                              |
| Bundle Diameter          | 4.0 mm. (Minimum)                                                             |
|                          | 65.0 mm. (Maximum)                                                            |
| Weight                   | ≈ 0.93 grams (1 piece)                                                        |
| Features                 | Easy operation, Good insulation, Self-locking, Anti-corrosion and durability. |
|                          |                                                                               |