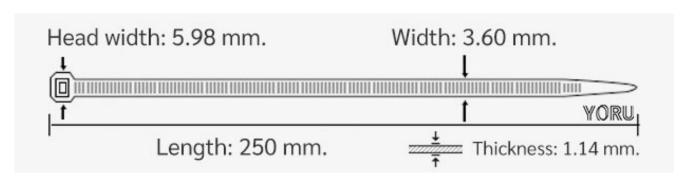

## **YORU Cable Ties Datasheet**

Model YR250-04STB

Size Label 10" x 3.6 mm.

| Color                    | Black                                                                         |
|--------------------------|-------------------------------------------------------------------------------|
| Туре                     | Standard                                                                      |
| Material                 | Polyamide 6.6 High impact (Nylon 6.6 or PA66)                                 |
| Flammability             | UL94 V-2                                                                      |
| ROHS Compliant           | Yes                                                                           |
| UL Recognized            | Yes                                                                           |
| Releasable Closure       | No                                                                            |
| Length                   | 10 inch (Imperial)                                                            |
|                          | 250 mm. (Metric)                                                              |
| Width                    | 3.60 mm. (Body) ±0.2 mm                                                       |
|                          | 5.98 mm. (Head) ±0.2 mm                                                       |
| Thickness                | ≈ 1.14 mm. (Body) ± 10%                                                       |
| Operating Temperature    | -40°F to +185°F (Fahrenheit)                                                  |
|                          | -40°C to +85°C (Celsius)                                                      |
| Minimum Tensile Strength | 33.0 lbs (Imperial)                                                           |
|                          | 15.0 Kgs (Metric)                                                             |
| Bundle Diameter          | 4.0 mm. (Minimum)                                                             |
|                          | 65.0 mm. (Maximum)                                                            |
| Weight                   | ≈ 1.20 grams (1 piece)                                                        |
| Features                 | Easy operation, Good insulation, Self-locking, Anti-corrosion and durability. |

Pictures of products and dimensions are approximate and subject to technical changes (with a tolerance of ± 5% or ±0.2 mm).