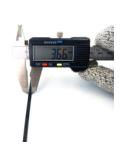

## **YORU Cable Ties Datasheet**

Model YR250-04STB

Size Label 10" x 3.6 mm.

| Color                    | Black                                                                         |
|--------------------------|-------------------------------------------------------------------------------|
| Туре                     | Standard                                                                      |
| Material                 | Polyamide 6.6 High impact (Nylon 6.6 or PA66)                                 |
| Flammability             | UL94 V-2                                                                      |
| ROHS Compliant           | Yes                                                                           |
| UL Recognized            | Yes                                                                           |
| Releasable Closure       | No                                                                            |
| Length                   | 10 inch (Imperial)                                                            |
|                          | 250 mm. (Metric)                                                              |
| Width                    | 3.60 mm. (Body) ±0.2 mm                                                       |
|                          | 5.98 mm. (Head) ±0.2 mm                                                       |
| Thickness                | ≈ 1.14 mm. (Body) ± 10%                                                       |
| Operating Temperature    | -40°F to +185°F (Fahrenheit)                                                  |
|                          | -40°C to +85°C (Celsius)                                                      |
| Minimum Tensile Strength | 33.0 lbs (Imperial)                                                           |
|                          | 15.0 Kgs (Metric)                                                             |
| Bundle Diameter          | 4.0 mm. (Minimum)                                                             |
|                          | 65.0 mm. (Maximum)                                                            |
| Weight                   | ≈ 1.20 grams (1 piece)                                                        |
| Features                 | Easy operation, Good insulation, Self-locking, Anti-corrosion and durability. |