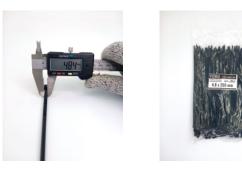

## **YORU** Cable Ties Datasheet

Model YR250-05STB

Size Label 10" x 4.8 mm.

Head width: 7.67 mm. Width: 4.80 mm.

| Color                    | Black                                                                         |
|--------------------------|-------------------------------------------------------------------------------|
| Туре                     | Standard                                                                      |
| Material                 | Polyamide 6.6 High impact (Nylon 6.6 or PA66)                                 |
| Flammability             | UL94 V-2                                                                      |
| ROHS Compliant           | Yes                                                                           |
| UL Recognized            | Yes                                                                           |
| Releasable Closure       | No                                                                            |
| Length                   | 10 inch (Imperial)                                                            |
|                          | 250 mm. (Metric)                                                              |
| Width                    | 4.80 mm. (Body) ±0.2 mm                                                       |
|                          | 7.67 mm. (Head) ±0.2 mm                                                       |
| Thickness                | ≈ 1.24 mm. (Body) ± 10%                                                       |
| Operating Temperature    | -40°F to +185°F (Fahrenheit)                                                  |
|                          | -40°C to +85°C (Celsius)                                                      |
| Minimum Tensile Strength | 50.0 lbs (Imperial)                                                           |
|                          | 22.0 Kgs (Metric)                                                             |
| Bundle Diameter          | 4.0 mm. (Minimum)                                                             |
|                          | 65.0 mm. (Maximum)                                                            |
| Weight                   | ≈ 1.60 grams (1 piece)                                                        |
| Features                 | Easy operation, Good insulation, Self-locking, Anti-corrosion and durability. |