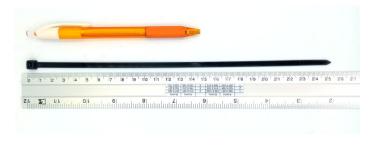

## **YORU** Cable Ties Datasheet

Model YR250-05STB

Size Label 10" x 4.8 mm.

Head width: 7.67 mm. Width: 4.80 mm.

| Color                    | Black                                                                         |
|--------------------------|-------------------------------------------------------------------------------|
| Туре                     | Standard                                                                      |
| Material                 | Polyamide 6.6 High impact (Nylon 6.6 or PA66)                                 |
| Flammability             | UL94 V-2                                                                      |
| ROHS Compliant           | Yes                                                                           |
| UL Recognized            | Yes                                                                           |
| Releasable Closure       | No                                                                            |
| Length                   | 10 inch (Imperial)                                                            |
|                          | 250 mm. (Metric)                                                              |
| Width                    | 4.80 mm. (Body) ±0.2 mm                                                       |
|                          | 7.67 mm. (Head) ±0.2 mm                                                       |
| Thickness                | ≈ 1.24 mm. (Body) ± 10%                                                       |
| Operating Temperature    | -40°F to +185°F (Fahrenheit)                                                  |
|                          | -40°C to +85°C (Celsius)                                                      |
| Minimum Tensile Strength | 50.0 lbs (Imperial)                                                           |
|                          | 22.0 Kgs (Metric)                                                             |
| Bundle Diameter          | 4.0 mm. (Minimum)                                                             |
|                          | 65.0 mm. (Maximum)                                                            |
| Weight                   | ≈ 1.60 grams (1 piece)                                                        |
| Features                 | Easy operation, Good insulation, Self-locking, Anti-corrosion and durability. |