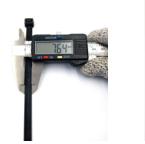

## **YORU** Cable Ties Datasheet

Model YR250-8BSTB Size Label 10" x 7.6 mm.

Head width: 11.37 mm. Width: 7.60 mm. YORL Length: 250 mm. Thickness: 1.29 mm.

| Color                    | Black                                                                         |
|--------------------------|-------------------------------------------------------------------------------|
| Туре                     | Standard                                                                      |
| Material                 | Polyamide 6.6 High impact (Nylon 6.6 or PA66)                                 |
| Flammability             | UL94 V-2                                                                      |
| ROHS Compliant           | Yes                                                                           |
| UL Recognized            | Yes                                                                           |
| Releasable Closure       | No                                                                            |
| Length                   | 10 inch (Imperial)                                                            |
|                          | 250 mm. (Metric)                                                              |
| Width                    | 7.60 mm. (Body) ±0.2 mm                                                       |
|                          | 11.37 mm. (Head) ±0.2 mm                                                      |
| Thickness                | ≈ 1.29 mm. (Body) ± 10%                                                       |
| Operating Temperature    | -40°F to +185°F (Fahrenheit)                                                  |
|                          | -40°C to +85°C (Celsius)                                                      |
| Minimum Tensile Strength | 88.0 lbs (Imperial)                                                           |
|                          | 40.0 Kgs (Metric)                                                             |
| Bundle Diameter          | 4.0 mm. (Minimum)                                                             |
|                          | 65.0 mm. (Maximum)                                                            |
| Weight                   | ≈ 2.80 grams (1 piece)                                                        |
| Features                 | Easy operation, Good insulation, Self-locking, Anti-corrosion and durability. |

Pictures of products and dimensions are approximate and subject to technical changes (with a tolerance of ± 5% or ±0.2 mm).