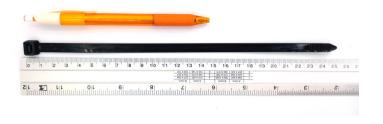

## **YORU** Cable Ties Datasheet

Model YR250-8BSTB Size Label 10" x 7.6 mm.

Head width: 11.37 mm. Width: 7.60 mm. YORL Length: 250 mm. Thickness: 1.29 mm.

| Color                    | Black                                                                         |
|--------------------------|-------------------------------------------------------------------------------|
| Туре                     | Standard                                                                      |
| Material                 | Polyamide 6.6 High impact (Nylon 6.6 or PA66)                                 |
| Flammability             | UL94 V-2                                                                      |
| ROHS Compliant           | Yes                                                                           |
| UL Recognized            | Yes                                                                           |
| Releasable Closure       | No                                                                            |
| Length                   | 10 inch (Imperial)                                                            |
|                          | 250 mm. (Metric)                                                              |
| Width                    | 7.60 mm. (Body) ±0.2 mm                                                       |
|                          | 11.37 mm. (Head) ±0.2 mm                                                      |
| Thickness                | ≈ 1.29 mm. (Body) ± 10%                                                       |
| Operating Temperature    | -40°F to +185°F (Fahrenheit)                                                  |
|                          | -40°C to +85°C (Celsius)                                                      |
| Minimum Tensile Strength | 88.0 lbs (Imperial)                                                           |
|                          | 40.0 Kgs (Metric)                                                             |
| Bundle Diameter          | 4.0 mm. (Minimum)                                                             |
|                          | 65.0 mm. (Maximum)                                                            |
| Weight                   | ≈ 2.80 grams (1 piece)                                                        |
| Features                 | Easy operation, Good insulation, Self-locking, Anti-corrosion and durability. |

Pictures of products and dimensions are approximate and subject to technical changes (with a tolerance of ± 5% or ±0.2 mm).