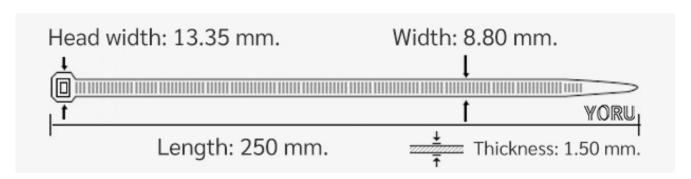

## **YORU Cable Ties Datasheet**

Model YR250-10STB
Size Label 10" x 8.8 mm.

| Color                    | Black                                                                         |
|--------------------------|-------------------------------------------------------------------------------|
| Туре                     | Standard                                                                      |
| Material                 | Polyamide 6.6 High impact (Nylon 6.6 or PA66)                                 |
| Flammability             | UL94 V-2                                                                      |
| ROHS Compliant           | Yes                                                                           |
| UL Recognized            | Yes                                                                           |
| Releasable Closure       | No                                                                            |
| Length                   | 10 inch (Imperial)                                                            |
|                          | 250 mm. (Metric)                                                              |
| Width                    | 8.80 mm. (Body) ±0.2 mm                                                       |
|                          | 13.35 mm. (Head) ±0.2 mm                                                      |
| Thickness                | ≈ 1.50 mm. (Body) ± 10%                                                       |
| Operating Temperature    | -40°F to +185°F (Fahrenheit)                                                  |
|                          | -40°C to +85°C (Celsius)                                                      |
| Minimum Tensile Strength | 130.0 lbs (Imperial)                                                          |
|                          | 60.0 Kgs (Metric)                                                             |
| Bundle Diameter          | 4.0 mm. (Minimum)                                                             |
|                          | 65.0 mm. (Maximum)                                                            |
| Weight                   | ≈ 4.10 grams (1 piece)                                                        |
| Features                 | Easy operation, Good insulation, Self-locking, Anti-corrosion and durability. |