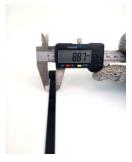

## **YORU Cable Ties Datasheet**

Model YR250-10STB
Size Label 10" x 8.8 mm.

| Color                    | Black                                                                         |
|--------------------------|-------------------------------------------------------------------------------|
| Туре                     | Standard                                                                      |
| Material                 | Polyamide 6.6 High impact (Nylon 6.6 or PA66)                                 |
| Flammability             | UL94 V-2                                                                      |
| ROHS Compliant           | Yes                                                                           |
| UL Recognized            | Yes                                                                           |
| Releasable Closure       | No                                                                            |
| Length                   | 10 inch (Imperial)                                                            |
|                          | 250 mm. (Metric)                                                              |
| Width                    | 8.80 mm. (Body) ±0.2 mm                                                       |
|                          | 13.35 mm. (Head) ±0.2 mm                                                      |
| Thickness                | ≈ 1.50 mm. (Body) ± 10%                                                       |
| Operating Temperature    | -40°F to +185°F (Fahrenheit)                                                  |
|                          | -40°C to +85°C (Celsius)                                                      |
| Minimum Tensile Strength | 130.0 lbs (Imperial)                                                          |
|                          | 60.0 Kgs (Metric)                                                             |
| Bundle Diameter          | 4.0 mm. (Minimum)                                                             |
|                          | 65.0 mm. (Maximum)                                                            |
| Weight                   | ≈ 4.10 grams (1 piece)                                                        |
| Features                 | Easy operation, Good insulation, Self-locking, Anti-corrosion and durability. |