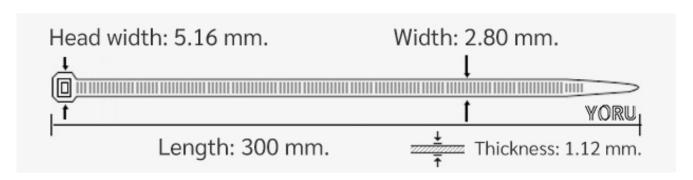

## **YORU Cable Ties Datasheet**

Model YR300-03STB
Size Label 12" x 2.8 mm.

| Color                    | Black                                                                         |
|--------------------------|-------------------------------------------------------------------------------|
| Туре                     | Standard                                                                      |
| Material                 | Polyamide 6.6 High impact (Nylon 6.6 or PA66)                                 |
| Flammability             | UL94 V-2                                                                      |
| ROHS Compliant           | Yes                                                                           |
| UL Recognized            | Yes                                                                           |
| Releasable Closure       | No                                                                            |
| Length                   | 12 inch (Imperial)                                                            |
|                          | 300 mm. (Metric)                                                              |
| Width                    | 2.80 mm. (Body) ±0.2 mm                                                       |
|                          | 5.16 mm. (Head) ±0.2 mm                                                       |
| Thickness                | ≈ 1.12 mm. (Body) ± 10%                                                       |
| Operating Temperature    | -40°F to +185°F (Fahrenheit)                                                  |
|                          | -40°C to +85°C (Celsius)                                                      |
| Minimum Tensile Strength | 18.0 lbs (Imperial)                                                           |
|                          | 8.0 Kgs (Metric)                                                              |
| Bundle Diameter          | 4.0 mm. (Minimum)                                                             |
|                          | 82.0 mm. (Maximum)                                                            |
| Weight                   | ≈ 1.12 grams (1 piece)                                                        |
| Features                 | Easy operation, Good insulation, Self-locking, Anti-corrosion and durability. |