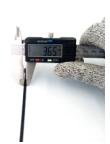

## **YORU** Cable Ties Datasheet

Model YR300-04STB

Size Label 12" x 3.6 mm.

Head width: 6.02 mm. Width: 3.60 mm. WORU Length: 300 mm. Width: 3.60 mm.

| Color                    | Black                                                                         |
|--------------------------|-------------------------------------------------------------------------------|
| Туре                     | Standard                                                                      |
| Material                 | Polyamide 6.6 High impact (Nylon 6.6 or PA66)                                 |
| Flammability             | UL94 V-2                                                                      |
| ROHS Compliant           | Yes                                                                           |
| UL Recognized            | Yes                                                                           |
| Releasable Closure       | No                                                                            |
| Length                   | 12 inch (Imperial)                                                            |
|                          | 300 mm. (Metric)                                                              |
| Width                    | 3.60 mm. (Body) ±0.2 mm                                                       |
|                          | 6.02 mm. (Head) ±0.2 mm                                                       |
| Thickness                | ≈ 1.18 mm. (Body) ± 10%                                                       |
| Operating Temperature    | -40°F to +185°F (Fahrenheit)                                                  |
|                          | -40°C to +85°C (Celsius)                                                      |
| Minimum Tensile Strength | 33.0 lbs (Imperial)                                                           |
|                          | 15.0 Kgs (Metric)                                                             |
| Bundle Diameter          | 4.0 mm. (Minimum)                                                             |
|                          | 82.0 mm. (Maximum)                                                            |
| Weight                   | ≈ 1.44 grams (1 piece)                                                        |
| Features                 | Easy operation, Good insulation, Self-locking, Anti-corrosion and durability. |