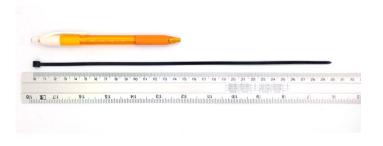

## **YORU** Cable Ties Datasheet

Model YR300-04STB

Size Label 12" x 3.6 mm.

Head width: 6.02 mm. Width: 3.60 mm. WORU Length: 300 mm. Width: 3.60 mm.

| Color                    | Black                                                                         |
|--------------------------|-------------------------------------------------------------------------------|
| Туре                     | Standard                                                                      |
| Material                 | Polyamide 6.6 High impact (Nylon 6.6 or PA66)                                 |
| Flammability             | UL94 V-2                                                                      |
| ROHS Compliant           | Yes                                                                           |
| UL Recognized            | Yes                                                                           |
| Releasable Closure       | No                                                                            |
| Length                   | 12 inch (Imperial)                                                            |
|                          | 300 mm. (Metric)                                                              |
| Width                    | 3.60 mm. (Body) ±0.2 mm                                                       |
|                          | 6.02 mm. (Head) ±0.2 mm                                                       |
| Thickness                | ≈ 1.18 mm. (Body) ± 10%                                                       |
| Operating Temperature    | -40°F to +185°F (Fahrenheit)                                                  |
|                          | -40°C to +85°C (Celsius)                                                      |
| Minimum Tensile Strength | 33.0 lbs (Imperial)                                                           |
|                          | 15.0 Kgs (Metric)                                                             |
| Bundle Diameter          | 4.0 mm. (Minimum)                                                             |
|                          | 82.0 mm. (Maximum)                                                            |
| Weight                   | ≈ 1.44 grams (1 piece)                                                        |
| Features                 | Easy operation, Good insulation, Self-locking, Anti-corrosion and durability. |