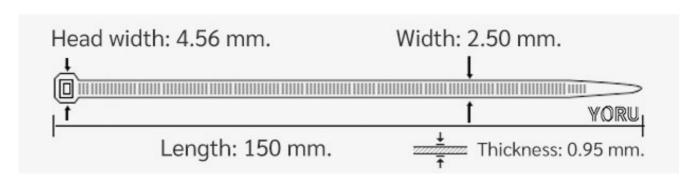

## **YORU Cable Ties Datasheet**

Model YR150-03STW
Size Label 6" x 2.5 mm.

| Color                    | White (Natural)                                                               |
|--------------------------|-------------------------------------------------------------------------------|
| Туре                     | Standard                                                                      |
| Material                 | Polyamide 6.6 High impact (Nylon 6.6 or PA66)                                 |
| Flammability             | UL94 V-2                                                                      |
| ROHS Compliant           | Yes                                                                           |
| UL Recognized            | Yes                                                                           |
| Releasable Closure       | No                                                                            |
| Length                   | 6 inch (Imperial)                                                             |
|                          | 150 mm. (Metric)                                                              |
| Width                    | 2.50 mm. (Body)                                                               |
|                          | 4.56 mm. (Head)                                                               |
| Thickness                | ≈ 0.95 mm. (Body) ± 10%                                                       |
| Operating Temperature    | -40°F to +185°F (Fahrenheit)                                                  |
|                          | -40°C to +85°C (Celsius)                                                      |
| Minimum Tensile Strength | 18.0 lbs (Imperial)                                                           |
|                          | 8.0 Kgs (Metric)                                                              |
| Bundle Diameter          | 3.0 mm. (Minimum)                                                             |
|                          | 35.0 mm. (Maximum)                                                            |
| Weight                   | ≈ 0.50 grams (1 piece)                                                        |
| Features                 | Easy operation, Good insulation, Self-locking, Anti-corrosion and durability. |