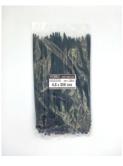

## **YORU** Cable Ties Datasheet

Model YR300-05STB

Size Label 12" x 4.8 mm.

| Color                    | Black                                                                         |
|--------------------------|-------------------------------------------------------------------------------|
| Туре                     | Standard                                                                      |
| Material                 | Polyamide 6.6 High impact (Nylon 6.6 or PA66)                                 |
| Flammability             | UL94 V-2                                                                      |
| ROHS Compliant           | Yes                                                                           |
| UL Recognized            | Yes                                                                           |
| Releasable Closure       | No                                                                            |
| Length                   | 12 inch (Imperial)                                                            |
|                          | 300 mm. (Metric)                                                              |
| Width                    | 4.80 mm. (Body) ±0.2 mm                                                       |
|                          | 7.18 mm. (Head) ±0.2 mm                                                       |
| Thickness                | ≈ 1.18 mm. (Body) ± 10%                                                       |
| Operating Temperature    | -40°F to +185°F (Fahrenheit)                                                  |
|                          | -40°C to +85°C (Celsius)                                                      |
| Minimum Tensile Strength | 50.0 lbs (Imperial)                                                           |
|                          | 22.0 Kgs (Metric)                                                             |
| Bundle Diameter          | 4.0 mm. (Minimum)                                                             |
|                          | 82.0 mm. (Maximum)                                                            |
| Weight                   | ≈ 1.85 grams (1 piece)                                                        |
| Features                 | Easy operation, Good insulation, Self-locking, Anti-corrosion and durability. |