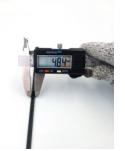

## **YORU** Cable Ties Datasheet

Model YR300-05STB

Size Label 12" x 4.8 mm.

| Color                    | Black                                                                         |
|--------------------------|-------------------------------------------------------------------------------|
| Туре                     | Standard                                                                      |
| Material                 | Polyamide 6.6 High impact (Nylon 6.6 or PA66)                                 |
| Flammability             | UL94 V-2                                                                      |
| ROHS Compliant           | Yes                                                                           |
| UL Recognized            | Yes                                                                           |
| Releasable Closure       | No                                                                            |
| Length                   | 12 inch (Imperial)                                                            |
|                          | 300 mm. (Metric)                                                              |
| Width                    | 4.80 mm. (Body) ±0.2 mm                                                       |
|                          | 7.18 mm. (Head) ±0.2 mm                                                       |
| Thickness                | ≈ 1.18 mm. (Body) ± 10%                                                       |
| Operating Temperature    | -40°F to +185°F (Fahrenheit)                                                  |
|                          | -40°C to +85°C (Celsius)                                                      |
| Minimum Tensile Strength | 50.0 lbs (Imperial)                                                           |
|                          | 22.0 Kgs (Metric)                                                             |
| Bundle Diameter          | 4.0 mm. (Minimum)                                                             |
|                          | 82.0 mm. (Maximum)                                                            |
| Weight                   | ≈ 1.85 grams (1 piece)                                                        |
| Features                 | Easy operation, Good insulation, Self-locking, Anti-corrosion and durability. |