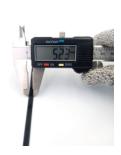

## **YORU Cable Ties Datasheet**

Model YR300-06STB
Size Label 12" x 5.2 mm.

| Color                    | Black                                                                         |
|--------------------------|-------------------------------------------------------------------------------|
| Туре                     | Standard                                                                      |
| Material                 | Polyamide 6.6 High impact (Nylon 6.6 or PA66)                                 |
| Flammability             | UL94 V-2                                                                      |
| ROHS Compliant           | Yes                                                                           |
| UL Recognized            | Yes                                                                           |
| Releasable Closure       | No                                                                            |
| Length                   | 12 inch (Imperial)                                                            |
|                          | 300 mm. (Metric)                                                              |
| Width                    | 5.20 mm. (Body) ±0.2 mm                                                       |
|                          | 8.28 mm. (Head) ±0.2 mm                                                       |
| Thickness                | ≈ 1.25 mm. (Body) ± 10%                                                       |
| Operating Temperature    | -40°F to +185°F (Fahrenheit)                                                  |
|                          | -40°C to +85°C (Celsius)                                                      |
| Minimum Tensile Strength | 65.0 lbs (Imperial)                                                           |
|                          | 30.0 Kgs (Metric)                                                             |
| Bundle Diameter          | 4.0 mm. (Minimum)                                                             |
|                          | 82.0 mm. (Maximum)                                                            |
| Weight                   | ≈ 2.08 grams (1 piece)                                                        |
| Features                 | Easy operation, Good insulation, Self-locking, Anti-corrosion and durability. |