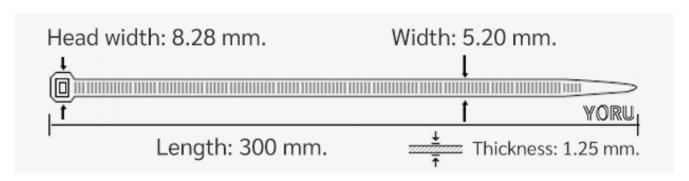

## **YORU Cable Ties Datasheet**

Model YR300-06STB
Size Label 12" x 5.2 mm.

| Color                    | Black                                                                         |
|--------------------------|-------------------------------------------------------------------------------|
| Туре                     | Standard                                                                      |
| Material                 | Polyamide 6.6 High impact (Nylon 6.6 or PA66)                                 |
| Flammability             | UL94 V-2                                                                      |
| ROHS Compliant           | Yes                                                                           |
| UL Recognized            | Yes                                                                           |
| Releasable Closure       | No                                                                            |
| Length                   | 12 inch (Imperial)                                                            |
|                          | 300 mm. (Metric)                                                              |
| Width                    | 5.20 mm. (Body) ±0.2 mm                                                       |
|                          | 8.28 mm. (Head) ±0.2 mm                                                       |
| Thickness                | ≈ 1.25 mm. (Body) ± 10%                                                       |
| Operating Temperature    | -40°F to +185°F (Fahrenheit)                                                  |
|                          | -40°C to +85°C (Celsius)                                                      |
| Minimum Tensile Strength | 65.0 lbs (Imperial)                                                           |
|                          | 30.0 Kgs (Metric)                                                             |
| Bundle Diameter          | 4.0 mm. (Minimum)                                                             |
|                          | 82.0 mm. (Maximum)                                                            |
| Weight                   | ≈ 2.08 grams (1 piece)                                                        |
| Features                 | Easy operation, Good insulation, Self-locking, Anti-corrosion and durability. |