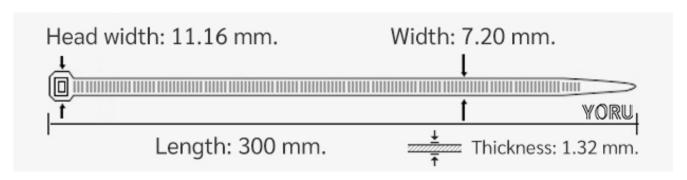

## **YORU Cable Ties Datasheet**

Model YR300-08STB
Size Label 12" x 7.2 mm.

| Color                    | Black                                                                         |
|--------------------------|-------------------------------------------------------------------------------|
| Туре                     | Standard                                                                      |
| Material                 | Polyamide 6.6 High impact (Nylon 6.6 or PA66)                                 |
| Flammability             | UL94 V-2                                                                      |
| ROHS Compliant           | Yes                                                                           |
| UL Recognized            | Yes                                                                           |
| Releasable Closure       | No                                                                            |
| Length                   | 12 inch (Imperial)                                                            |
|                          | 300 mm. (Metric)                                                              |
| Width                    | 7.20 mm. (Body) ±0.2 mm                                                       |
|                          | 11.16 mm. (Head) ±0.2 mm                                                      |
| Thickness                | ≈ 1.32 mm. (Body) ± 10%                                                       |
| Operating Temperature    | -40°F to +185°F (Fahrenheit)                                                  |
|                          | -40°C to +85°C (Celsius)                                                      |
| Minimum Tensile Strength | 88.0 lbs (Imperial)                                                           |
|                          | 40.0 Kgs (Metric)                                                             |
| Bundle Diameter          | 4.0 mm. (Minimum)                                                             |
|                          | 82.0 mm. (Maximum)                                                            |
| Weight                   | ≈ 3.20 grams (1 piece)                                                        |
| Features                 | Easy operation, Good insulation, Self-locking, Anti-corrosion and durability. |