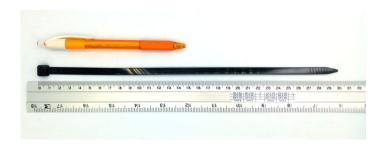

## **YORU Cable Ties Datasheet**

Model YR300-08STB
Size Label 12" x 7.2 mm.

| Color                    | Black                                                                         |
|--------------------------|-------------------------------------------------------------------------------|
| Туре                     | Standard                                                                      |
| Material                 | Polyamide 6.6 High impact (Nylon 6.6 or PA66)                                 |
| Flammability             | UL94 V-2                                                                      |
| ROHS Compliant           | Yes                                                                           |
| UL Recognized            | Yes                                                                           |
| Releasable Closure       | No                                                                            |
| Length                   | 12 inch (Imperial)                                                            |
|                          | 300 mm. (Metric)                                                              |
| Width                    | 7.20 mm. (Body) ±0.2 mm                                                       |
|                          | 11.16 mm. (Head) ±0.2 mm                                                      |
| Thickness                | ≈ 1.32 mm. (Body) ± 10%                                                       |
| Operating Temperature    | -40°F to +185°F (Fahrenheit)                                                  |
|                          | -40°C to +85°C (Celsius)                                                      |
| Minimum Tensile Strength | 88.0 lbs (Imperial)                                                           |
|                          | 40.0 Kgs (Metric)                                                             |
| Bundle Diameter          | 4.0 mm. (Minimum)                                                             |
|                          | 82.0 mm. (Maximum)                                                            |
| Weight                   | ≈ 3.20 grams (1 piece)                                                        |
| Features                 | Easy operation, Good insulation, Self-locking, Anti-corrosion and durability. |