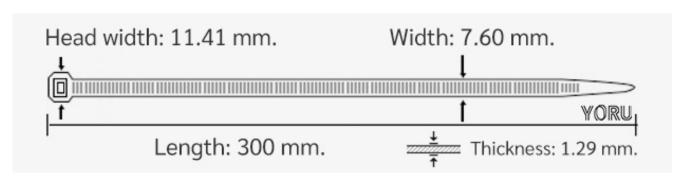

## **YORU Cable Ties Datasheet**

Model YR300-8BSTB
Size Label 12" x 7.6 mm.

| Color                    | Black                                                                         |
|--------------------------|-------------------------------------------------------------------------------|
|                          |                                                                               |
| Туре                     | Standard                                                                      |
| Material                 | Polyamide 6.6 High impact (Nylon 6.6 or PA66)                                 |
| Flammability             | UL94 V-2                                                                      |
| ROHS Compliant           | Yes                                                                           |
| UL Recognized            | Yes                                                                           |
| Releasable Closure       | No                                                                            |
| Length                   | 12 inch (Imperial)                                                            |
|                          | 300 mm. (Metric)                                                              |
| Width                    | 7.60 mm. (Body) ±0.2 mm                                                       |
|                          | 11.41 mm. (Head) ±0.2 mm                                                      |
| Thickness                | ≈ 1.29 mm. (Body) ± 10%                                                       |
| Operating Temperature    | -40°F to +185°F (Fahrenheit)                                                  |
|                          | -40°C to +85°C (Celsius)                                                      |
| Minimum Tensile Strength | 88.0 lbs (Imperial)                                                           |
|                          | 40.0 Kgs (Metric)                                                             |
| Bundle Diameter          | 4.0 mm. (Minimum)                                                             |
|                          | 82.0 mm. (Maximum)                                                            |
| Weight                   | ≈ 3.36 grams (1 piece)                                                        |
| Features                 | Easy operation, Good insulation, Self-locking, Anti-corrosion and durability. |