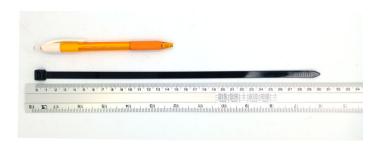

## **YORU Cable Ties Datasheet**

Model YR300-8BSTB
Size Label 12" x 7.6 mm.

| Color                    | Black                                                                         |
|--------------------------|-------------------------------------------------------------------------------|
|                          |                                                                               |
| Туре                     | Standard                                                                      |
| Material                 | Polyamide 6.6 High impact (Nylon 6.6 or PA66)                                 |
| Flammability             | UL94 V-2                                                                      |
| ROHS Compliant           | Yes                                                                           |
| UL Recognized            | Yes                                                                           |
| Releasable Closure       | No                                                                            |
| Length                   | 12 inch (Imperial)                                                            |
|                          | 300 mm. (Metric)                                                              |
| Width                    | 7.60 mm. (Body) ±0.2 mm                                                       |
|                          | 11.41 mm. (Head) ±0.2 mm                                                      |
| Thickness                | ≈ 1.29 mm. (Body) ± 10%                                                       |
| Operating Temperature    | -40°F to +185°F (Fahrenheit)                                                  |
|                          | -40°C to +85°C (Celsius)                                                      |
| Minimum Tensile Strength | 88.0 lbs (Imperial)                                                           |
|                          | 40.0 Kgs (Metric)                                                             |
| Bundle Diameter          | 4.0 mm. (Minimum)                                                             |
|                          | 82.0 mm. (Maximum)                                                            |
| Weight                   | ≈ 3.36 grams (1 piece)                                                        |
| Features                 | Easy operation, Good insulation, Self-locking, Anti-corrosion and durability. |

Pictures of products and dimensions are approximate and subject to technical changes (with a tolerance of ± 5% or ±0.2 mm).