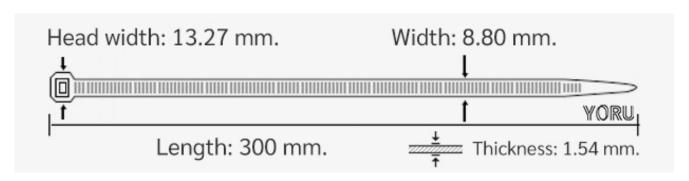

## **YORU Cable Ties Datasheet**

Model YR300-10STB
Size Label 12" x 8.8 mm.

| Color                    | Black                                                                         |
|--------------------------|-------------------------------------------------------------------------------|
| Туре                     | Standard                                                                      |
| Material                 | Polyamide 6.6 High impact (Nylon 6.6 or PA66)                                 |
| Flammability             | UL94 V-2                                                                      |
| ROHS Compliant           | Yes                                                                           |
| UL Recognized            | Yes                                                                           |
| Releasable Closure       | No                                                                            |
| Length                   | 12 inch (Imperial)                                                            |
|                          | 300 mm. (Metric)                                                              |
| Width                    | 8.80 mm. (Body) ±0.2 mm                                                       |
|                          | 13.27 mm. (Head) ±0.2 mm                                                      |
| Thickness                | ≈ 1.54 mm. (Body) ± 10%                                                       |
| Operating Temperature    | -40°F to +185°F (Fahrenheit)                                                  |
|                          | -40°C to +85°C (Celsius)                                                      |
| Minimum Tensile Strength | 130.0 lbs (Imperial)                                                          |
|                          | 60.0 Kgs (Metric)                                                             |
| Bundle Diameter          | 4.0 mm. (Minimum)                                                             |
|                          | 82.0 mm. (Maximum)                                                            |
| Weight                   | ≈ 4.75 grams (1 piece)                                                        |
| Features                 | Easy operation, Good insulation, Self-locking, Anti-corrosion and durability. |