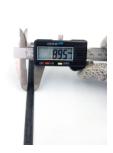

## **YORU Cable Ties Datasheet**

Model YR300-10STB
Size Label 12" x 8.8 mm.

| Color                    | Black                                                                         |
|--------------------------|-------------------------------------------------------------------------------|
| Туре                     | Standard                                                                      |
| Material                 | Polyamide 6.6 High impact (Nylon 6.6 or PA66)                                 |
| Flammability             | UL94 V-2                                                                      |
| ROHS Compliant           | Yes                                                                           |
| UL Recognized            | Yes                                                                           |
| Releasable Closure       | No                                                                            |
| Length                   | 12 inch (Imperial)                                                            |
|                          | 300 mm. (Metric)                                                              |
| Width                    | 8.80 mm. (Body) ±0.2 mm                                                       |
|                          | 13.27 mm. (Head) ±0.2 mm                                                      |
| Thickness                | ≈ 1.54 mm. (Body) ± 10%                                                       |
| Operating Temperature    | -40°F to +185°F (Fahrenheit)                                                  |
|                          | -40°C to +85°C (Celsius)                                                      |
| Minimum Tensile Strength | 130.0 lbs (Imperial)                                                          |
|                          | 60.0 Kgs (Metric)                                                             |
| Bundle Diameter          | 4.0 mm. (Minimum)                                                             |
|                          | 82.0 mm. (Maximum)                                                            |
| Weight                   | ≈ 4.75 grams (1 piece)                                                        |
| Features                 | Easy operation, Good insulation, Self-locking, Anti-corrosion and durability. |