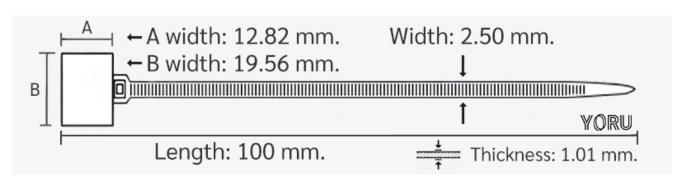

## **YORU Cable Ties Datasheet**

Model YR100-03MCB Size Label 4" x 2.5 mm.

| Color                    | Blue                                                                          |
|--------------------------|-------------------------------------------------------------------------------|
| Туре                     | Marker                                                                        |
| Material                 | Polyamide 6.6 High impact (Nylon 6.6 or PA66)                                 |
| Flammability             | UL94 V-2                                                                      |
| ROHS Compliant           | Yes                                                                           |
| UL Recognized            | Yes                                                                           |
| Releasable Closure       | No                                                                            |
| Length                   | 4 inch (Imperial)                                                             |
|                          | 100 mm. (Metric)                                                              |
| Width                    | 2.50 mm. (Body) ±0.2 mm                                                       |
|                          | 13.00 x 20.00 mm. (Marker Head) ±0.2 mm                                       |
| Thickness                | ≈ 1.01 mm. (Body) ± 10%                                                       |
| Operating Temperature    | -40°F to +185°F (Fahrenheit)                                                  |
|                          | -40°C to +85°C (Celsius)                                                      |
| Minimum Tensile Strength | 18.0 lbs (Imperial)                                                           |
|                          | 8.0 Kgs (Metric)                                                              |
| Bundle Diameter          | 8.0 mm. (Minimum)                                                             |
|                          | 19.0 mm. (Maximum)                                                            |
| Weight                   | ≈ 0.51 grams (1 piece)                                                        |
| Features                 | Various Colors, Easy to Install, Self-locking, Anti-corrosion and durability. |

Pictures of products and dimensions are approximate and subject to technical changes (with a tolerance of ± 5% or ±0.2 mm).