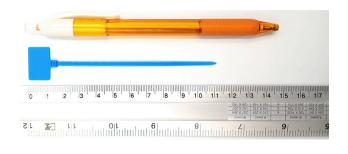

## **YORU Cable Ties Datasheet**

Model YR100-03MCB Size Label 4" x 2.5 mm.

| Color                    | Blue                                                                          |
|--------------------------|-------------------------------------------------------------------------------|
| Туре                     | Marker                                                                        |
| Material                 | Polyamide 6.6 High impact (Nylon 6.6 or PA66)                                 |
| Flammability             | UL94 V-2                                                                      |
| ROHS Compliant           | Yes                                                                           |
| UL Recognized            | Yes                                                                           |
| Releasable Closure       | No                                                                            |
| Length                   | 4 inch (Imperial)                                                             |
|                          | 100 mm. (Metric)                                                              |
| Width                    | 2.50 mm. (Body) ±0.2 mm                                                       |
|                          | 13.00 x 20.00 mm. (Marker Head) ±0.2 mm                                       |
| Thickness                | ≈ 1.01 mm. (Body) ± 10%                                                       |
| Operating Temperature    | -40°F to +185°F (Fahrenheit)                                                  |
|                          | -40°C to +85°C (Celsius)                                                      |
| Minimum Tensile Strength | 18.0 lbs (Imperial)                                                           |
|                          | 8.0 Kgs (Metric)                                                              |
| Bundle Diameter          | 8.0 mm. (Minimum)                                                             |
|                          | 19.0 mm. (Maximum)                                                            |
| Weight                   | ≈ 0.51 grams (1 piece)                                                        |
| Features                 | Various Colors, Easy to Install, Self-locking, Anti-corrosion and durability. |

Pictures of products and dimensions are approximate and subject to technical changes (with a tolerance of ± 5% or ±0.2 mm).