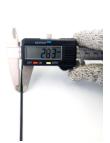

## **YORU** Cable Ties Datasheet

Model YR350-03STB

Size Label 14" x 2.8 mm.

Head width: 4.98 mm. Width: 2.80 mm. WORU Length: 350 mm. Width: 2.80 mm.

| Color                    | Black                                                                         |
|--------------------------|-------------------------------------------------------------------------------|
| Туре                     | Standard                                                                      |
| Material                 | Polyamide 6.6 High impact (Nylon 6.6 or PA66)                                 |
| Flammability             | UL94 V-2                                                                      |
| ROHS Compliant           | Yes                                                                           |
| UL Recognized            | Yes                                                                           |
| Releasable Closure       | No                                                                            |
| Length                   | 14 inch (Imperial)                                                            |
|                          | 350 mm. (Metric)                                                              |
| Width                    | 2.80 mm. (Body) ±0.2 mm                                                       |
|                          | 4.98 mm. (Head) ±0.2 mm                                                       |
| Thickness                | ≈ 1.11 mm. (Body) ± 10%                                                       |
| Operating Temperature    | -40°F to +185°F (Fahrenheit)                                                  |
|                          | -40°C to +85°C (Celsius)                                                      |
| Minimum Tensile Strength | 18.0 lbs (Imperial)                                                           |
|                          | 8.0 Kgs (Metric)                                                              |
| Bundle Diameter          | 3.0 mm. (Minimum)                                                             |
|                          | 90.0 mm. (Maximum)                                                            |
| Weight                   | ≈ 1.31 grams (1 piece)                                                        |
| Features                 | Easy operation, Good insulation, Self-locking, Anti-corrosion and durability. |

Pictures of products and dimensions are approximate and subject to technical changes (with a tolerance of ± 5% or ±0.2 mm).