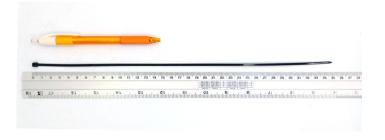

## **YORU** Cable Ties Datasheet

Model YR350-03STB

Size Label 14" x 2.8 mm.

Head width: 4.98 mm. Width: 2.80 mm. WORU Length: 350 mm. Width: 2.80 mm.

| Color                    | Black                                                                         |
|--------------------------|-------------------------------------------------------------------------------|
| Туре                     | Standard                                                                      |
| Material                 | Polyamide 6.6 High impact (Nylon 6.6 or PA66)                                 |
| Flammability             | UL94 V-2                                                                      |
| ROHS Compliant           | Yes                                                                           |
| UL Recognized            | Yes                                                                           |
| Releasable Closure       | No                                                                            |
| Length                   | 14 inch (Imperial)                                                            |
|                          | 350 mm. (Metric)                                                              |
| Width                    | 2.80 mm. (Body) ±0.2 mm                                                       |
|                          | 4.98 mm. (Head) ±0.2 mm                                                       |
| Thickness                | ≈ 1.11 mm. (Body) ± 10%                                                       |
| Operating Temperature    | -40°F to +185°F (Fahrenheit)                                                  |
|                          | -40°C to +85°C (Celsius)                                                      |
| Minimum Tensile Strength | 18.0 lbs (Imperial)                                                           |
|                          | 8.0 Kgs (Metric)                                                              |
| Bundle Diameter          | 3.0 mm. (Minimum)                                                             |
|                          | 90.0 mm. (Maximum)                                                            |
| Weight                   | ≈ 1.31 grams (1 piece)                                                        |
| Features                 | Easy operation, Good insulation, Self-locking, Anti-corrosion and durability. |

Pictures of products and dimensions are approximate and subject to technical changes (with a tolerance of ± 5% or ±0.2 mm).