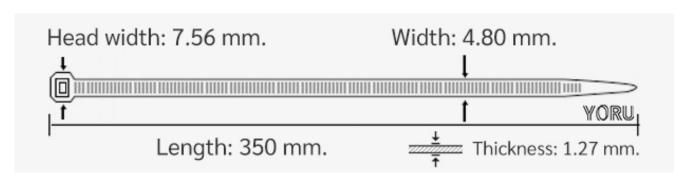

## **YORU Cable Ties Datasheet**

Model YR350-05STB
Size Label 14" x 4.8 mm.

| Color                    | Black                                                                         |
|--------------------------|-------------------------------------------------------------------------------|
| Туре                     | Standard                                                                      |
| Material                 | Polyamide 6.6 High impact (Nylon 6.6 or PA66)                                 |
| Flammability             | UL94 V-2                                                                      |
| ROHS Compliant           | Yes                                                                           |
| UL Recognized            | Yes                                                                           |
| Releasable Closure       | No                                                                            |
| Length                   | 14 inch (Imperial)                                                            |
|                          | 350 mm. (Metric)                                                              |
| Width                    | 4.80 mm. (Body) ±0.2 mm                                                       |
|                          | 7.56 mm. (Head) ±0.2 mm                                                       |
| Thickness                | ≈ 1.27 mm. (Body) ± 10%                                                       |
| Operating Temperature    | -40°F to +185°F (Fahrenheit)                                                  |
|                          | -40°C to +85°C (Celsius)                                                      |
| Minimum Tensile Strength | 50.0 lbs (Imperial)                                                           |
|                          | 22.0 Kgs (Metric)                                                             |
| Bundle Diameter          | 3.0 mm. (Minimum)                                                             |
|                          | 90.0 mm. (Maximum)                                                            |
| Weight                   | ≈ 2.05 grams (1 piece)                                                        |
| Features                 | Easy operation, Good insulation, Self-locking, Anti-corrosion and durability. |