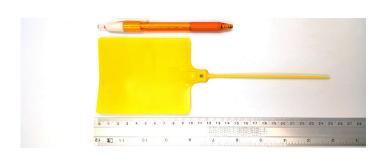

## **YORU Cable Ties Datasheet**

Model YR250-8RMCY
Size Label 10" x 1.9 mm.

| Color                    | Yellow                                                                             |
|--------------------------|------------------------------------------------------------------------------------|
| Туре                     | Label (Iron)                                                                       |
| Material                 | Polypropylene (PP)                                                                 |
| Flammability             | No                                                                                 |
| ROHS Compliant           | Yes                                                                                |
| UL Recognized            | No                                                                                 |
| Releasable Closure       | No                                                                                 |
| Length                   | 10 inch (Imperial)                                                                 |
|                          | 250 mm. (Metric)                                                                   |
| Width                    | 1.90 mm. (Body) ±0.1 mm                                                            |
|                          | 80.00 x 100.00 mm. (Marker Head) ±0.2 mm                                           |
| Thickness                | ≈ 1.90 mm. (Body) ± 10%                                                            |
|                          | ≈ 2.01 mm. (Market Head) ± 10%                                                     |
| Operating Temperature    | +14°F to +176°F (Fahrenheit)                                                       |
|                          | -10°C to +80°C (Celsius)                                                           |
| Minimum Tensile Strength | N/A lbs (Imperial)                                                                 |
|                          | N/A Kgs (Metric)                                                                   |
| Bundle Diameter          | 11.0 mm. (Minimum)                                                                 |
|                          | 19.0 mm. (Maximum)                                                                 |
| Weight                   | ≈ 6.15 grams (1 piece)                                                             |
| Features                 | Large Labeling Area, Easy to Install, Self-locking, Anti-corrosion and durability. |