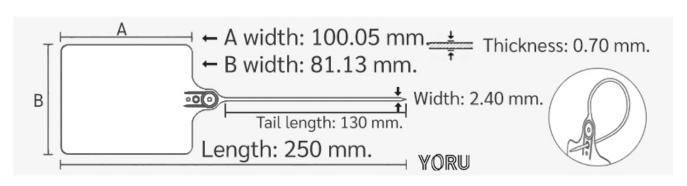

## **YORU Cable Ties Datasheet**

Model YR250-8RMCY
Size Label 10" x 1.9 mm.

| Color                    | Yellow                                                                             |
|--------------------------|------------------------------------------------------------------------------------|
| Туре                     | Label (Iron)                                                                       |
| Material                 | Polypropylene (PP)                                                                 |
| Flammability             | No                                                                                 |
| ROHS Compliant           | Yes                                                                                |
| UL Recognized            | No                                                                                 |
| Releasable Closure       | No                                                                                 |
| Length                   | 10 inch (Imperial)                                                                 |
|                          | 250 mm. (Metric)                                                                   |
| Width                    | 1.90 mm. (Body) ±0.1 mm                                                            |
|                          | 80.00 x 100.00 mm. (Marker Head) ±0.2 mm                                           |
| Thickness                | ≈ 1.90 mm. (Body) ± 10%                                                            |
|                          | ≈ 2.01 mm. (Market Head) ± 10%                                                     |
| Operating Temperature    | +14°F to +176°F (Fahrenheit)                                                       |
|                          | -10°C to +80°C (Celsius)                                                           |
| Minimum Tensile Strength | N/A lbs (Imperial)                                                                 |
|                          | N/A Kgs (Metric)                                                                   |
| Bundle Diameter          | 11.0 mm. (Minimum)                                                                 |
|                          | 19.0 mm. (Maximum)                                                                 |
| Weight                   | ≈ 6.15 grams (1 piece)                                                             |
| Features                 | Large Labeling Area, Easy to Install, Self-locking, Anti-corrosion and durability. |