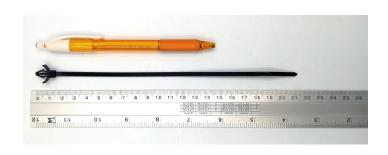

## **YORU Cable Ties Datasheet**

Model YRX04-1ESPB
Size Label 8" x 3.6 mm.

| Color                    | Black 7.11                                                                       |
|--------------------------|----------------------------------------------------------------------------------|
| Туре                     | Special (Industry)                                                               |
| Material                 | Polyamide 6.6 High impact (Nylon 6.6 or PA66)                                    |
| Flammability             | UL94 V-2                                                                         |
| ROHS Compliant           | Yes                                                                              |
| UL Recognized            | Yes                                                                              |
| Releasable Closure       | No                                                                               |
| Length                   | 8 inch (Imperial)                                                                |
|                          | 200 mm. (Metric)                                                                 |
| Width                    | 3.60 mm. (Body) ±0.2 mm                                                          |
|                          | 7.11 mm. (Head) ±0.2 mm                                                          |
| Thickness                | ≈ 1.13 mm. (Body) ± 10%                                                          |
| Operating Temperature    | -40°F to +185°F (Fahrenheit)                                                     |
|                          | -40°C to +85°C (Celsius)                                                         |
| Minimum Tensile Strength | N/A lbs (Imperial)                                                               |
|                          | N/A Kgs (Metric)                                                                 |
| Bundle Diameter          | 8.0 mm. (Minimum)                                                                |
|                          | 66.0 mm. (Maximum)                                                               |
| Weight                   | ≈ 1.10 grams (1 piece)                                                           |
| Features                 | Easy operation, Good insulation, Easy to install, Anti-corrosion and durability. |

Pictures of products and dimensions are approximate and subject to technical changes (with a tolerance of ± 5% or ±0.2 mm).