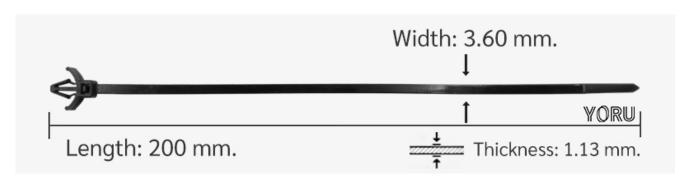

## **YORU Cable Ties Datasheet**

Model YRX04-1ESPB
Size Label 8" x 3.6 mm.

| Color                    | Black 7.11                                                                       |
|--------------------------|----------------------------------------------------------------------------------|
| Туре                     | Special (Industry)                                                               |
| Material                 | Polyamide 6.6 High impact (Nylon 6.6 or PA66)                                    |
| Flammability             | UL94 V-2                                                                         |
| ROHS Compliant           | Yes                                                                              |
| UL Recognized            | Yes                                                                              |
| Releasable Closure       | No                                                                               |
| Length                   | 8 inch (Imperial)                                                                |
|                          | 200 mm. (Metric)                                                                 |
| Width                    | 3.60 mm. (Body) ±0.2 mm                                                          |
|                          | 7.11 mm. (Head) ±0.2 mm                                                          |
| Thickness                | ≈ 1.13 mm. (Body) ± 10%                                                          |
| Operating Temperature    | -40°F to +185°F (Fahrenheit)                                                     |
|                          | -40°C to +85°C (Celsius)                                                         |
| Minimum Tensile Strength | N/A lbs (Imperial)                                                               |
|                          | N/A Kgs (Metric)                                                                 |
| Bundle Diameter          | 8.0 mm. (Minimum)                                                                |
|                          | 66.0 mm. (Maximum)                                                               |
| Weight                   | ≈ 1.10 grams (1 piece)                                                           |
| Features                 | Easy operation, Good insulation, Easy to install, Anti-corrosion and durability. |

Pictures of products and dimensions are approximate and subject to technical changes (with a tolerance of ± 5% or ±0.2 mm).