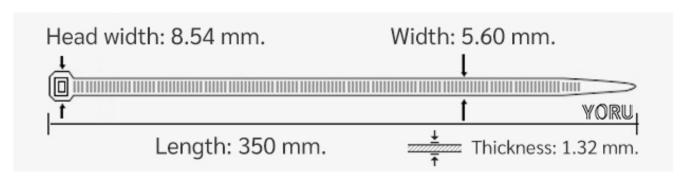

## **YORU Cable Ties Datasheet**

Model YR350-6BSTB
Size Label 14" x 5.6 mm.

| Color                    | Black                                         |
|--------------------------|-----------------------------------------------|
|                          |                                               |
| Туре                     | Standard                                      |
| Material                 | Polyamide 6.6 High impact (Nylon 6.6 or PA66) |
| Flammability             | UL94 V-2                                      |
| ROHS Compliant           | Yes                                           |
| UL Recognized            | Yes                                           |
| Releasable Closure       | No                                            |
| Length                   | 14 inch (Imperial)                            |
|                          | 350 mm. (Metric)                              |
| Width                    | 5.60 mm. (Body) ±0.2 mm                       |
|                          | 8.54 mm. (Head) ±0.2 mm                       |
| Thickness                | ≈ 1.32 mm. (Body) ± 10%                       |
| Operating Temperature    | -40°F to +185°F (Fahrenheit)                  |
|                          | -40°C to +85°C (Celsius)                      |
| Minimum Tensile Strength | 65.0 lbs (Imperial)                           |
|                          | 30.0 Kgs (Metric)                             |
| Bundle Diameter          | 4.0 mm. (Minimum)                             |
|                          | 90.0 mm. (Maximum)                            |
| Weight                   | ≈ 2.61 grams (1 piece)                        |
|                          |                                               |

Pictures of products and dimensions are approximate and subject to technical changes (with a tolerance of ± 5% or ±0.2 mm).