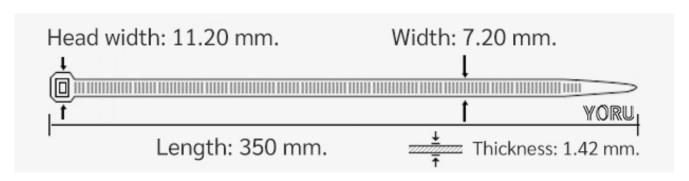

## **YORU Cable Ties Datasheet**

Model YR350-08STB
Size Label 14" x 7.2 mm.

| Color                    | Black                                                                         |
|--------------------------|-------------------------------------------------------------------------------|
| Туре                     | Standard                                                                      |
| Material                 | Polyamide 6.6 High impact (Nylon 6.6 or PA66)                                 |
| Flammability             | UL94 V-2                                                                      |
| ROHS Compliant           | Yes                                                                           |
| UL Recognized            | Yes                                                                           |
| Releasable Closure       | No                                                                            |
| Length                   | 14 inch (Imperial)                                                            |
|                          | 350 mm. (Metric)                                                              |
| Width                    | 7.20 mm. (Body) ±0.2 mm                                                       |
|                          | 11.20 mm. (Head) ±0.2 mm                                                      |
| Thickness                | ≈ 1.42 mm. (Body) ± 10%                                                       |
| Operating Temperature    | -40°F to +185°F (Fahrenheit)                                                  |
|                          | -40°C to +85°C (Celsius)                                                      |
| Minimum Tensile Strength | 88.0 lbs (Imperial)                                                           |
|                          | 40.0 Kgs (Metric)                                                             |
| Bundle Diameter          | 4.0 mm. (Minimum)                                                             |
|                          | 90.0 mm. (Maximum)                                                            |
| Weight                   | ≈ 4.05 grams (1 piece)                                                        |
| Features                 | Easy operation, Good insulation, Self-locking, Anti-corrosion and durability. |