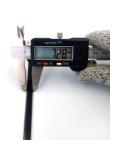

## **YORU Cable Ties Datasheet**

Model YR350-08STB
Size Label 14" x 7.2 mm.

| Color                    | Black                                                                         |
|--------------------------|-------------------------------------------------------------------------------|
| Туре                     | Standard                                                                      |
| Material                 | Polyamide 6.6 High impact (Nylon 6.6 or PA66)                                 |
| Flammability             | UL94 V-2                                                                      |
| ROHS Compliant           | Yes                                                                           |
| UL Recognized            | Yes                                                                           |
| Releasable Closure       | No                                                                            |
| Length                   | 14 inch (Imperial)                                                            |
|                          | 350 mm. (Metric)                                                              |
| Width                    | 7.20 mm. (Body) ±0.2 mm                                                       |
|                          | 11.20 mm. (Head) ±0.2 mm                                                      |
| Thickness                | ≈ 1.42 mm. (Body) ± 10%                                                       |
| Operating Temperature    | -40°F to +185°F (Fahrenheit)                                                  |
|                          | -40°C to +85°C (Celsius)                                                      |
| Minimum Tensile Strength | 88.0 lbs (Imperial)                                                           |
|                          | 40.0 Kgs (Metric)                                                             |
| Bundle Diameter          | 4.0 mm. (Minimum)                                                             |
|                          | 90.0 mm. (Maximum)                                                            |
| Weight                   | ≈ 4.05 grams (1 piece)                                                        |
| Features                 | Easy operation, Good insulation, Self-locking, Anti-corrosion and durability. |