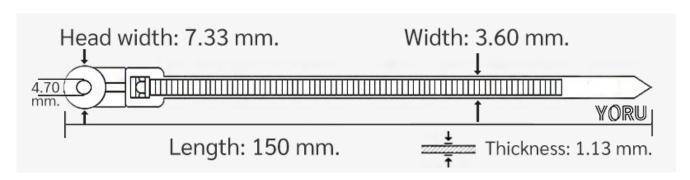

## **YORU Cable Ties Datasheet**

Model YR150-04SCB
Size Label 6" x 3.6 mm.

| Color                    | Black                                                                         |
|--------------------------|-------------------------------------------------------------------------------|
| Туре                     | Mount                                                                         |
| Material                 | Polyamide 6.6 High impact (Nylon 6.6 or PA66)                                 |
| Flammability             | UL94 V-2                                                                      |
| ROHS Compliant           | Yes                                                                           |
| UL Recognized            | Yes                                                                           |
| Releasable Closure       | No                                                                            |
| Length                   | 6 inch (Imperial)                                                             |
|                          | 150 mm. (Metric)                                                              |
| Width                    | 3.60 mm. (Body) ±0.2 mm                                                       |
|                          | 7.40 mm. (Head) ±0.2 mm                                                       |
| Thickness                | ≈ 1.13 mm. (Body) ± 10%                                                       |
| Operating Temperature    | -40°F to +185°F (Fahrenheit)                                                  |
|                          | -40°C to +85°C (Celsius)                                                      |
| Minimum Tensile Strength | 40.0 lbs (Imperial)                                                           |
|                          | 18.0 Kgs (Metric)                                                             |
| Bundle Diameter          | 3.0 mm. (Minimum)                                                             |
|                          | 30.0 mm. (Maximum)                                                            |
| Weight                   | ≈ 0.81 grams (1 piece)                                                        |
| Features                 | Easy operation, Good insulation, Self-locking, Anti-corrosion and durability. |
|                          |                                                                               |

Pictures of products and dimensions are approximate and subject to technical changes (with a tolerance of ± 5% or ±0.2 mm).