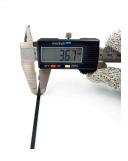

## **YORU Cable Ties Datasheet**

Model YR150-04SCB
Size Label 6" x 3.6 mm.

| Color                    | Black                                                                         |
|--------------------------|-------------------------------------------------------------------------------|
| Туре                     | Mount                                                                         |
| Material                 | Polyamide 6.6 High impact (Nylon 6.6 or PA66)                                 |
| Flammability             | UL94 V-2                                                                      |
| ROHS Compliant           | Yes                                                                           |
| UL Recognized            | Yes                                                                           |
| Releasable Closure       | No                                                                            |
| Length                   | 6 inch (Imperial)                                                             |
|                          | 150 mm. (Metric)                                                              |
| Width                    | 3.60 mm. (Body) ±0.2 mm                                                       |
|                          | 7.40 mm. (Head) ±0.2 mm                                                       |
| Thickness                | ≈ 1.13 mm. (Body) ± 10%                                                       |
| Operating Temperature    | -40°F to +185°F (Fahrenheit)                                                  |
|                          | -40°C to +85°C (Celsius)                                                      |
| Minimum Tensile Strength | 40.0 lbs (Imperial)                                                           |
|                          | 18.0 Kgs (Metric)                                                             |
| Bundle Diameter          | 3.0 mm. (Minimum)                                                             |
|                          | 30.0 mm. (Maximum)                                                            |
| Weight                   | ≈ 0.81 grams (1 piece)                                                        |
| Features                 | Easy operation, Good insulation, Self-locking, Anti-corrosion and durability. |
|                          |                                                                               |