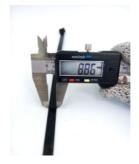

## **YORU Cable Ties Datasheet**

Model YR550-10STB
Size Label 22" x 8.8 mm.

| Onlaw Division                                         |  |
|--------------------------------------------------------|--|
| Color Black                                            |  |
| <b>Type</b> Standard                                   |  |
| Material Polyamide 6.6 High impact (Nylon 6.6 or PA66) |  |
| Flammability UL94 V-2                                  |  |
| ROHS Compliant Yes                                     |  |
| UL Recognized Yes                                      |  |
| Releasable Closure No                                  |  |
| Length 22 inch (Imperial)                              |  |
| 550 mm. (Metric)                                       |  |
| Width 8.80 mm. (Body)                                  |  |
| 13.37 mm. (Head)                                       |  |
| Thickness ≈ 1.53 mm. (Body) ± 10%                      |  |
| -40°F to +185°F (Fahrenheit)                           |  |
| Operating Temperature -40°C to +85°C (Celsius)         |  |
| Minimum Tancile Strength 175.0 lbs (Imperial)          |  |
| Minimum Tensile Strength 80.0 Kgs (Metric)             |  |
| Bundle Diameter 8.0 mm. (Minimum)                      |  |
| 160.0 mm. (Maximum)                                    |  |
| <b>Weight</b> ≈ 6.45 grams (1 piece)                   |  |
|                                                        |  |