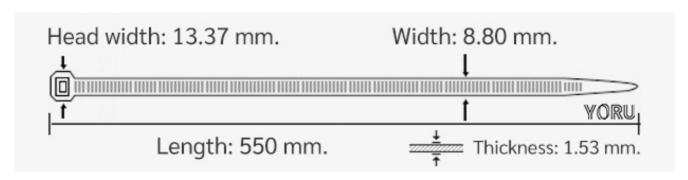

## **YORU Cable Ties Datasheet**

Model YR550-10STB
Size Label 22" x 8.8 mm.

| Onlaw Division                                         |  |
|--------------------------------------------------------|--|
| Color Black                                            |  |
| <b>Type</b> Standard                                   |  |
| Material Polyamide 6.6 High impact (Nylon 6.6 or PA66) |  |
| Flammability UL94 V-2                                  |  |
| ROHS Compliant Yes                                     |  |
| UL Recognized Yes                                      |  |
| Releasable Closure No                                  |  |
| Length 22 inch (Imperial)                              |  |
| 550 mm. (Metric)                                       |  |
| Width 8.80 mm. (Body)                                  |  |
| 13.37 mm. (Head)                                       |  |
| Thickness ≈ 1.53 mm. (Body) ± 10%                      |  |
| -40°F to +185°F (Fahrenheit)                           |  |
| Operating Temperature -40°C to +85°C (Celsius)         |  |
| Minimum Tancile Strength 175.0 lbs (Imperial)          |  |
| Minimum Tensile Strength 80.0 Kgs (Metric)             |  |
| Bundle Diameter 8.0 mm. (Minimum)                      |  |
| 160.0 mm. (Maximum)                                    |  |
| <b>Weight</b> ≈ 6.45 grams (1 piece)                   |  |
|                                                        |  |