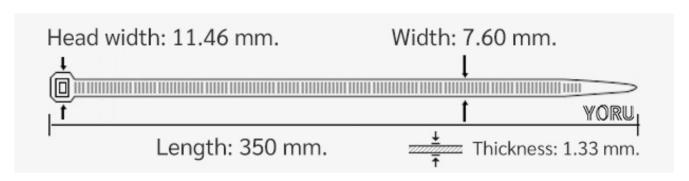

## **YORU Cable Ties Datasheet**

Model YR350-8BSTB
Size Label 14" x 7.6 mm.

| Color                    | Black                                                                         |
|--------------------------|-------------------------------------------------------------------------------|
| Туре                     | Standard                                                                      |
| Material                 | Polyamide 6.6 High impact (Nylon 6.6 or PA66)                                 |
| Flammability             | UL94 V-2                                                                      |
| ROHS Compliant           | Yes                                                                           |
| UL Recognized            | Yes                                                                           |
| Releasable Closure       | No                                                                            |
| Length                   | 14 inch (Imperial)                                                            |
|                          | 350 mm. (Metric)                                                              |
| Width                    | 7.60 mm. (Body) ±0.2 mm                                                       |
|                          | 11.46 mm. (Head) ±0.2 mm                                                      |
| Thickness                | ≈ 1.33 mm. (Body) ± 10%                                                       |
| Operating Temperature    | -40°F to +185°F (Fahrenheit)                                                  |
|                          | -40°C to +85°C (Celsius)                                                      |
| Minimum Tensile Strength | 88.0 lbs (Imperial)                                                           |
|                          | 40.0 Kgs (Metric)                                                             |
| Bundle Diameter          | 4.0 mm. (Minimum)                                                             |
|                          | 90.0 mm. (Maximum)                                                            |
| Weight                   | ≈ 3.92 grams (1 piece)                                                        |
| Features                 | Easy operation, Good insulation, Self-locking, Anti-corrosion and durability. |