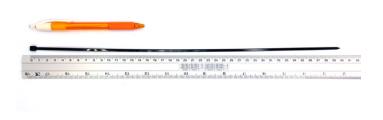

## **YORU** Cable Ties Datasheet

Model YR370-04STB

Size Label 15" x 3.6 mm.

Head width: 6.42 mm. Width: 3.60 mm. WORU Length: 370 mm. Width: 3.60 mm.

| Color                    | Black                                                                         |
|--------------------------|-------------------------------------------------------------------------------|
| Туре                     | Standard                                                                      |
| Material                 | Polyamide 6.6 High impact (Nylon 6.6 or PA66)                                 |
| Flammability             | UL94 V-2                                                                      |
| ROHS Compliant           | Yes                                                                           |
| UL Recognized            | Yes                                                                           |
| Releasable Closure       | No                                                                            |
| Length                   | 15 inch (Imperial)                                                            |
|                          | 370 mm. (Metric)                                                              |
| Width                    | 3.60 mm. (Body) ±0.2 mm                                                       |
|                          | 6.42 mm. (Head) ±0.2 mm                                                       |
| Thickness                | ≈ 1.22 mm. (Body) ± 10%                                                       |
| Operating Temperature    | -40°F to +185°F (Fahrenheit)                                                  |
|                          | -40°C to +85°C (Celsius)                                                      |
| Minimum Tensile Strength | 33.0 lbs (Imperial)                                                           |
|                          | 15.0 Kgs (Metric)                                                             |
| Bundle Diameter          | 4.0 mm. (Minimum)                                                             |
|                          | 98.0 mm. (Maximum)                                                            |
| Weight                   | ≈ 1.78 grams (1 piece)                                                        |
| Features                 | Easy operation, Good insulation, Self-locking, Anti-corrosion and durability. |