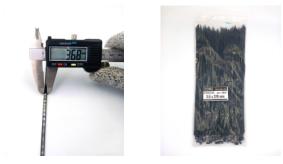

## **YORU** Cable Ties Datasheet

Model YR370-04STB

Size Label 15" x 3.6 mm.

Head width: 6.42 mm. Width: 3.60 mm. WORU Length: 370 mm. Width: 3.60 mm.

| Color                    | Black                                                                         |
|--------------------------|-------------------------------------------------------------------------------|
| Туре                     | Standard                                                                      |
| Material                 | Polyamide 6.6 High impact (Nylon 6.6 or PA66)                                 |
| Flammability             | UL94 V-2                                                                      |
| ROHS Compliant           | Yes                                                                           |
| UL Recognized            | Yes                                                                           |
| Releasable Closure       | No                                                                            |
| Length                   | 15 inch (Imperial)                                                            |
|                          | 370 mm. (Metric)                                                              |
| Width                    | 3.60 mm. (Body) ±0.2 mm                                                       |
|                          | 6.42 mm. (Head) ±0.2 mm                                                       |
| Thickness                | ≈ 1.22 mm. (Body) ± 10%                                                       |
| Operating Temperature    | -40°F to +185°F (Fahrenheit)                                                  |
|                          | -40°C to +85°C (Celsius)                                                      |
| Minimum Tensile Strength | 33.0 lbs (Imperial)                                                           |
|                          | 15.0 Kgs (Metric)                                                             |
| Bundle Diameter          | 4.0 mm. (Minimum)                                                             |
|                          | 98.0 mm. (Maximum)                                                            |
| Weight                   | ≈ 1.78 grams (1 piece)                                                        |
| Features                 | Easy operation, Good insulation, Self-locking, Anti-corrosion and durability. |