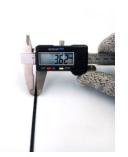

## **YORU** Cable Ties Datasheet

Model YR400-04STB

Size Label 16" x 3.6 mm.

| Color                    | Black                                                                         |
|--------------------------|-------------------------------------------------------------------------------|
| Туре                     | Standard                                                                      |
| Material                 | Polyamide 6.6 High impact (Nylon 6.6 or PA66)                                 |
| Flammability             | UL94 V-2                                                                      |
| ROHS Compliant           | Yes                                                                           |
| UL Recognized            | Yes                                                                           |
| Releasable Closure       | No                                                                            |
| Length                   | 16 inch (Imperial)                                                            |
|                          | 400 mm. (Metric)                                                              |
| Width                    | 3.60 mm. (Body) ±0.2 mm                                                       |
|                          | 6.45 mm. (Head) ±0.2 mm                                                       |
| Thickness                | ≈ 1.22 mm. (Body) ± 10%                                                       |
| Operating Temperature    | -40°F to +185°F (Fahrenheit)                                                  |
|                          | -40°C to +85°C (Celsius)                                                      |
| Minimum Tensile Strength | 33.0 lbs (Imperial)                                                           |
|                          | 15.0 Kgs (Metric)                                                             |
| Bundle Diameter          | 3.0 mm. (Minimum)                                                             |
|                          | 105.0 mm. (Maximum)                                                           |
| Weight                   | ≈ 1.92 grams (1 piece)                                                        |
| Features                 | Easy operation, Good insulation, Self-locking, Anti-corrosion and durability. |