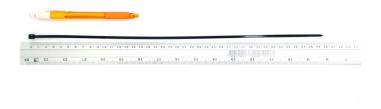

## **YORU** Cable Ties Datasheet

Model YR400-04STB

Size Label 16" x 3.6 mm.

| Color                    | Black                                                                         |
|--------------------------|-------------------------------------------------------------------------------|
| Туре                     | Standard                                                                      |
| Material                 | Polyamide 6.6 High impact (Nylon 6.6 or PA66)                                 |
| Flammability             | UL94 V-2                                                                      |
| ROHS Compliant           | Yes                                                                           |
| UL Recognized            | Yes                                                                           |
| Releasable Closure       | No                                                                            |
| Length                   | 16 inch (Imperial)                                                            |
|                          | 400 mm. (Metric)                                                              |
| Width                    | 3.60 mm. (Body) ±0.2 mm                                                       |
|                          | 6.45 mm. (Head) ±0.2 mm                                                       |
| Thickness                | ≈ 1.22 mm. (Body) ± 10%                                                       |
| Operating Temperature    | -40°F to +185°F (Fahrenheit)                                                  |
|                          | -40°C to +85°C (Celsius)                                                      |
| Minimum Tensile Strength | 33.0 lbs (Imperial)                                                           |
|                          | 15.0 Kgs (Metric)                                                             |
| Bundle Diameter          | 3.0 mm. (Minimum)                                                             |
|                          | 105.0 mm. (Maximum)                                                           |
| Weight                   | ≈ 1.92 grams (1 piece)                                                        |
| Features                 | Easy operation, Good insulation, Self-locking, Anti-corrosion and durability. |