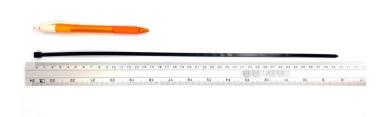

## **YORU Cable Ties Datasheet**

Model YR400-05STB

Size Label 16" x 4.8 mm.

| Color                    | Black                                                                         |
|--------------------------|-------------------------------------------------------------------------------|
| Туре                     | Standard                                                                      |
| Material                 | Polyamide 6.6 High impact (Nylon 6.6 or PA66)                                 |
| Flammability             | UL94 V-2                                                                      |
| ROHS Compliant           | Yes                                                                           |
| UL Recognized            | Yes                                                                           |
| Releasable Closure       | No                                                                            |
| Length                   | 16 inch (Imperial)                                                            |
|                          | 400 mm. (Metric)                                                              |
| Width                    | 4.80 mm. (Body) ±0.2 mm                                                       |
|                          | 7.32 mm. (Head) ±0.2 mm                                                       |
| Thickness                | ≈ 1.20 mm. (Body) ± 10%                                                       |
| Operating Temperature    | -40°F to +185°F (Fahrenheit)                                                  |
|                          | -40°C to +85°C (Celsius)                                                      |
| Minimum Tensile Strength | 50.0 lbs (Imperial)                                                           |
|                          | 22.0 Kgs (Metric)                                                             |
| Bundle Diameter          | 3.0 mm. (Minimum)                                                             |
|                          | 105.0 mm. (Maximum)                                                           |
| Weight                   | ≈ 2.25 grams (1 piece)                                                        |
| Features                 | Easy operation, Good insulation, Self-locking, Anti-corrosion and durability. |