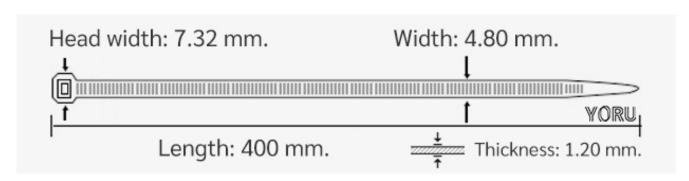

## **YORU Cable Ties Datasheet**

Model YR400-05STB

Size Label 16" x 4.8 mm.

| Color                    | Black                                                                         |
|--------------------------|-------------------------------------------------------------------------------|
| Туре                     | Standard                                                                      |
| Material                 | Polyamide 6.6 High impact (Nylon 6.6 or PA66)                                 |
| Flammability             | UL94 V-2                                                                      |
| ROHS Compliant           | Yes                                                                           |
| UL Recognized            | Yes                                                                           |
| Releasable Closure       | No                                                                            |
| Length                   | 16 inch (Imperial)                                                            |
|                          | 400 mm. (Metric)                                                              |
| Width                    | 4.80 mm. (Body) ±0.2 mm                                                       |
|                          | 7.32 mm. (Head) ±0.2 mm                                                       |
| Thickness                | ≈ 1.20 mm. (Body) ± 10%                                                       |
| Operating Temperature    | -40°F to +185°F (Fahrenheit)                                                  |
|                          | -40°C to +85°C (Celsius)                                                      |
| Minimum Tensile Strength | 50.0 lbs (Imperial)                                                           |
|                          | 22.0 Kgs (Metric)                                                             |
| Bundle Diameter          | 3.0 mm. (Minimum)                                                             |
|                          | 105.0 mm. (Maximum)                                                           |
| Weight                   | ≈ 2.25 grams (1 piece)                                                        |
| Features                 | Easy operation, Good insulation, Self-locking, Anti-corrosion and durability. |