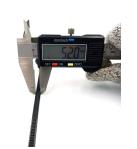

## **YORU** Cable Ties Datasheet

Model YRX15-1FSPB Size Label 6.5" x 5.2 mm.

| Color                    | Black                                                                            |
|--------------------------|----------------------------------------------------------------------------------|
| Туре                     | Special (Industry)                                                               |
| Material                 | Polyamide 6.6 High impact (Nylon 6.6 or PA66)                                    |
| Flammability             | UL94 V-2                                                                         |
| ROHS Compliant           | Yes                                                                              |
| UL Recognized            | Yes                                                                              |
| Releasable Closure       | No                                                                               |
| Length                   | 6.5 inch (Imperial)                                                              |
|                          | 165 mm. (Metric)                                                                 |
| Width                    | 5.20 mm. (Body) ±0.2 mm                                                          |
|                          | 10.74 mm. (Head) ±0.2 mm                                                         |
| Thickness                | ≈ 1.26 mm. (Body) ± 10%                                                          |
| Operating Temperature    | -40°F to +185°F (Fahrenheit)                                                     |
|                          | -40°C to +85°C (Celsius)                                                         |
| Minimum Tensile Strength | N/A lbs (Imperial)                                                               |
|                          | N/A Kgs (Metric)                                                                 |
| Bundle Diameter          | 19.0 mm. (Minimum)                                                               |
|                          | 52.0 mm. (Maximum)                                                               |
| Weight                   | ≈ 1.30 grams (1 piece)                                                           |
| Features                 | Easy operation, Good insulation, Easy to install, Anti-corrosion and durability. |

Pictures of products and dimensions are approximate and subject to technical changes (with a tolerance of ± 5% or ±0.2 mm).