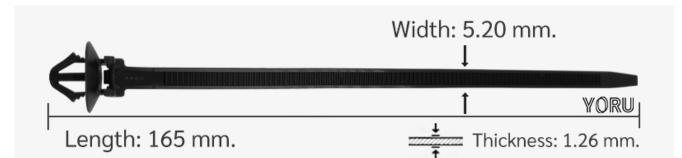

## **YORU** Cable Ties Datasheet

Model YRX15-1FSPB Size Label 6.5" x 5.2 mm.

| Color                    | Black                                                                            |
|--------------------------|----------------------------------------------------------------------------------|
| Туре                     | Special (Industry)                                                               |
| Material                 | Polyamide 6.6 High impact (Nylon 6.6 or PA66)                                    |
| Flammability             | UL94 V-2                                                                         |
| ROHS Compliant           | Yes                                                                              |
| UL Recognized            | Yes                                                                              |
| Releasable Closure       | No                                                                               |
| Length                   | 6.5 inch (Imperial)                                                              |
|                          | 165 mm. (Metric)                                                                 |
| Width                    | 5.20 mm. (Body) ±0.2 mm                                                          |
|                          | 10.74 mm. (Head) ±0.2 mm                                                         |
| Thickness                | ≈ 1.26 mm. (Body) ± 10%                                                          |
| Operating Temperature    | -40°F to +185°F (Fahrenheit)                                                     |
|                          | -40°C to +85°C (Celsius)                                                         |
| Minimum Tensile Strength | N/A lbs (Imperial)                                                               |
|                          | N/A Kgs (Metric)                                                                 |
| Bundle Diameter          | 19.0 mm. (Minimum)                                                               |
|                          | 52.0 mm. (Maximum)                                                               |
| Weight                   | ≈ 1.30 grams (1 piece)                                                           |
| Features                 | Easy operation, Good insulation, Easy to install, Anti-corrosion and durability. |

Pictures of products and dimensions are approximate and subject to technical changes (with a tolerance of ± 5% or ±0.2 mm).